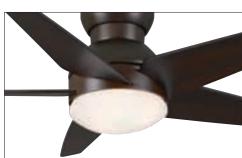

histicated Inteli • Touch® wall-mounted system controls six variable fan speeds (in forward and reverse) and full-range light dimming (when equipped with optional



61



W-505

# ISOTOPE® NEW

Superior air circulation meets contemporary design in the **sotope** ceiling fan. With its low profile and wing-swept blade configuration, this sleek fan is an ideal choice for flush-mount installation in interiors with lower ceilings. It is available in two blade spans for maximum versatility and style.

(Carbon Fiber blades)



C30G707H Iron Ore

(Carbon Fiber blades)

OFILE

60



C35G707H Iron Ore



C30G11H I52IM/ C35G11H I44IM
Snow White motor with Hi-Gloss Snow White blades



C30G45H \( \text{M52}\text{M} / \text{C35G45H } \( \text{M4}\text{M} \)

Brushed Nickel motor with Espresso blades



C30G546H 152121/ C35G546H 144211 Brushed Cocoa motor with Espresso blades



C30G707H 1552M/ C35G707H 1444M Iron Ore motor with Carbon Fiber blades





# **VERMONT**

The compact silhouette and Colonial-inspired design details of the Ver⊠ ont ceiling fan make it an ideal choice for traditional homes with lower ceilings. Five carved wood blades and a Scavo glass downlight add classical elegance while ensuring year-round comfort in living rooms, family rooms, kitchens, and other interior settings.



Brushed Cocoa motor with Reclaimed Antique blades

# ideal solution for rooms with low ceilings. e m



C2M72M Architectural White motor with Architectural White blades

# e m

## FEATURES

- Direct Drive<sup>™</sup> motor / lifetime motor warranty
- 54" blade span / 15° blade pitch
- · Inclu