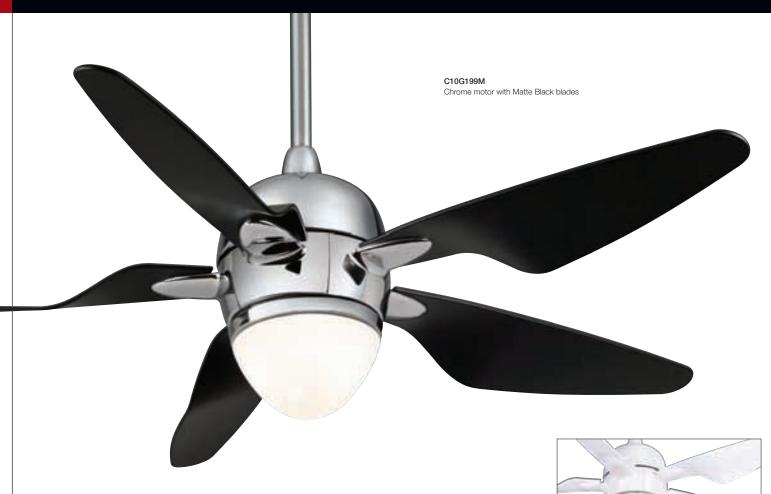

des) C28G12M Glossy Black (Glossy Black blades)



The hand-held, user-friendly Versa • Touch 2 emote system controls three forward and reverse fan speeds, full-range light dimming, and memory. An optional wall plate bracket is included. Use one Versa • Touch 2® to control several fans, or purchase an extra control to operate one fan from different locations.

#### FINISHES

C29G11M Snow White (Snow White blades) C29G12M Glossy Black (Glossy Black blades)



Versa·Touch2 (M) W-72

The hand-held, user-friendly Versa • Touch 2 eremote system controls three forward and reverse fan speeds, full-range light dimming, and memory. An optional wall plate bracket is included. Use one Versa • Touch 2® to control several fans, or purchase an extra control to operate one fan from different locations.





The streamlined curves, contemporary styling, and quality craftsmanship that are hallmarks of classic Italian design have been incorporated into the • odena • This graceful fan features an integrated halogen light and Dynamic Blade™ engineering with injection-molded ABS blades.







- · Low Ceiling Adapter (LCA) is not compatible
- Includes Versa Touch 2® three-speed remote control
- **ENERGY INFORMATION** AT HIGH SPEED

Snow White motor with Snow White blades

Airflow Efficiency Electricity Use 5,832 72 81 Cubic Feet Per Minute Cubic Feet Per Minute Per Watt

ranging from approximately 71 to 86 cubic feet per minute

# Matte Black motor with Mahogany blades



## MALIBU STAR®

The refreshing design of the • alibu Star will captivate your imagination. A bicycle sprocket serves as the