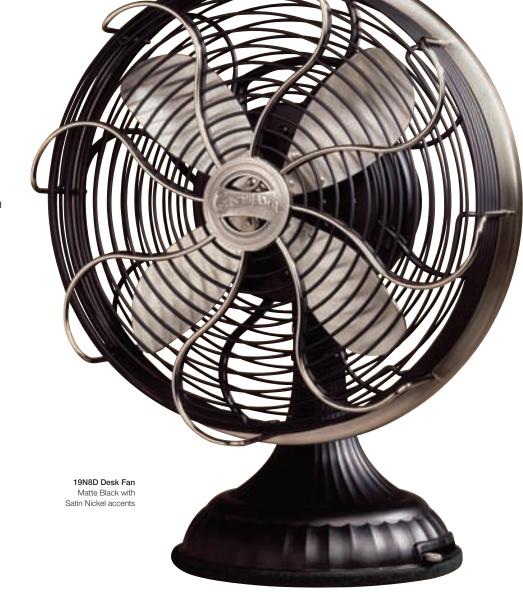

red cord</li></ul>   |        | 1                 |       |            | 1      |  |  |  |  |

| FINISHES                                    | PRODUCT SPECIFICATIONS |                  |            |  |  |  |
|---------------------------------------------|------------------------|------------------|------------|--|--|--|
| 1928F Matte Black with Satin Brass accents  | Speed<br>(rpm)         | Power<br>(watts) | Technology |  |  |  |
| 19N8F Matte Black with Satin Nickel accents | 600-1,200              | 58-75            | 3-Speed    |  |  |  |

# **ZEPHAIR**<sup>™</sup>

A richly detailed re-creation, the *Zephair* uses modern technology to ensure Casablanca standards of exceptional performance and efficiency.

The convenient carrying handle enables the desk fan to be moved comfortably.





1928D Desk Fan Matte Black with Satin Brass accents

#### DIMENSIONS FEATURES Weight Dimensions (in inches) Blade Span · Lifetime motor warranty · Ultra-quiet motor Height Width Depth Three fan speeds • 55° oscillating sweep, 20° vertical adjustment 12.5 10.5" 20 · Cage separates easily for cleaning • 9' 6" cloth-covered cord · Die-cast base PRODUCT SPECIFICATIONS FINISHES Power Technology Speed 1928D Matte Black with Satin Brass accents (rpm) (watts) 19N8D Matte Black with Satin Nickel accents 58-75 3-Speed 710-1,310

# ACCESSORIES

**BLADES / BADGE-STYLE** 

**BLADES / STANDARD-STYLE** 

**BLADES / ALL-WEATHER** 

**BLADES / SOUTH SEAS COLLECTION** 

**BLADES / AVALON BLADE SYSTEM** 

**BLADES / BEADBOARD COLLECTION** 

**BLADES / CARVED WOOD COLLECTION** 

**CONCERT BREEZE LIGHT FIX