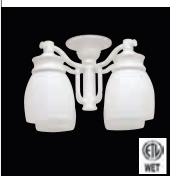

xclusive

# Four-Light Incandescent Fixture with Vianne Gass

240 watts

Available finishes: -32, -69

# KG101\* **Four-Light Center-Stem Incandescent**

# Fixture 240 watts

Available finishes: -11, -73

# KG102\* **Three-Light Center-Stem Incandescent Fixture**

Available finishes: -11, -73 (Amber glass)

# KG103\*

# Three-Light Center-Stem Incandescent Fixture with Scavo Gass 180 watts

Available finish: -73 (Amber glass)

# KG104\* **Three-Light Center-Stem Incandescent** Fixture with Scavo Gass

180 watts

Available finish: -73 (Amber glass)

# KG210\*

# Crystal Incandescent Bowl Fixture Bright Brass, Anti•ue Brass, Snow White, and

Brushed ic⊠el finials included⊠ 180 watts

<sup>\*</sup> Includes pullchain switch (not shown)

# ACCESSORIES GLASS

# COMPLETE LIGHT FIXTURES



KGC5



KGC12W





KGC19W

# KGC5

**Three-Light Center-Stem Incandescent Fixture** 180 watts

Available finishes: -11, -63 (Amber glass)

KGC10W Heritage Exclusive • utdoor Beveled-Gass • alogen Lantern 100 watts XXX " ated for Wet locations Available finishes: -500, -546, -624

# KGC12

**Four-Light Integrated Incandescent** Fixture

240 watts

Available finishes: -72, -73 (Amber glass)

# KGC12W • utdoor Four-Light Integrated Incandescent Fixture

240 watts XXXX " ated for Wet locations Available finishes: -8, -9, -11, -26, -46, -89, -500, -546, -624

KGC19W Heritage Exclusive •utdoor Gobe •alogen Lantern 100 watts XXXX " ated for Wet locations Available finishes: -500, -546, -624

# **SOCKET-RING FITTERS**



K33L

AND

FIXTURES

ACCESSORIES





K101



K33T

KGC12



K102

\* Includes pul