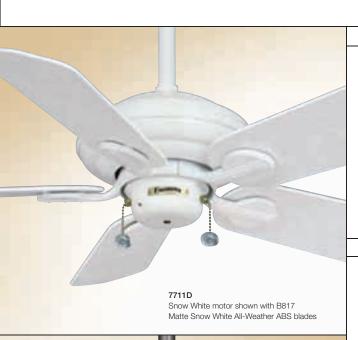

at high speed. 49" to 60" ceiling fans have airflow efficiencies ranging from approximately 51 to 176 cubic feet per minute per watt at high speed. Money-Saving Tip: Turn off fan when leaving room.





The versatile *Utopian* fan is ideally suited for humid environments. Smooth contours and simple lines provide a clean, progressive look that enhances decor without distraction. In bathrooms, kitchens, and verandas, the Utopian is the perfect choice.









The classic styling of the Panama Damp ceiling fan brings a breath of fresh air to humid locations inside and out. This ETL Damp-rated version of the traditional Panama fan enhances circulation in any potentially damp indoor environment, including kitchens, bathrooms, sunrooms, laundry rooms - even enclosed porches and verandas.







## FEATURES

- Direct Drive<sup>™</sup> motor / lifetime motor warranty
- 50" or 40" blade span / 16° blade pitch
- · Multiple All-Weather blade finish choices available (blades sold separately)
- ETL rated for damp or humid locations
- Use only Damp- or Wet-rated light fixtures in outdoor or damp locations
- · Stainless steel hardware / moisture-resistant motor
- Low Ceiling Adapter (LCA) is not compatible when used in damp or humid locations
- Optional controls available for indoor use (see pages 118-119)

#### CONTROL



3-Speed (D) (Adapt • Touch optional for indoor locations)

# COMPATIBLE LIGHT FIXTURES

For dry, indoor locations: K100F, K134, K134F, K164, K164F, K1CF, K2A, K2C, K33L, K33R, K33T, K4, K4B, K4K, K4KF, K4M, K4S, K44T, K44V, KG1K, KG1X, KG210, KG4W For damp locations: