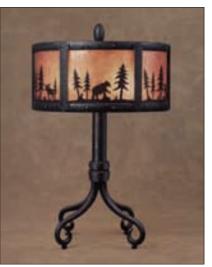

|  |
| 86U89M Textured Matte Black (Relic blades)          |         |                          | AT HIGH SPEED              |                                   |  |
| oooogivi Textured iviatte black (helic blades)      | ( )     | Airflow 6,772            | Electricity Use <b>8</b> 4 | Airflow Efficiency 75             |  |
| EXCLUSIVE LIGHT FIXTURE                             | (:)     | Cubic Feet Per<br>Minute | Watts<br>(excludes lights) | Cubic Feet Per<br>Minute Per Watt |  |
| ⊠G86                                                |         |                          | 60" ceiling fans have      |                                   |  |

Versa·Touch2 (M)

W-73



8604-89 (Wilderness Pendant) Height: 28" • Width: 23"



8603-89 (Wilderness Sconce) Height: 10" • Width: 14" • Depth: 6"



8601-89 (Wilderness Table Lamp) Height: 27" • Width: 17"



8602-89 (Wilderness Torchiere) Height: 71" • Width: 19"



# LARGO II NEW

Casablanca brings the laid-back pace of the Florida Meys indoors with the • e\( Largo \) ● fan. Featuring cane-style stitched bamboo detailing on the motor housing and blade holders and ABS blades that replicate split bamboo, the •e Largo •is a charming example of British West Indies style.





The optional MG87-73 three-lamp, hurricane-style light fixture with bamboo-look accents was designed specifically for the ⊠ey Largo II.



- Direct Drive<sup>™</sup> motor / lifetime motor warranty
- 52" blade span / 15° blade pitch
- · Exclusive ABS blades included
- Requires additional hanging support (included)
- · Optional controls available (see pages 118-119