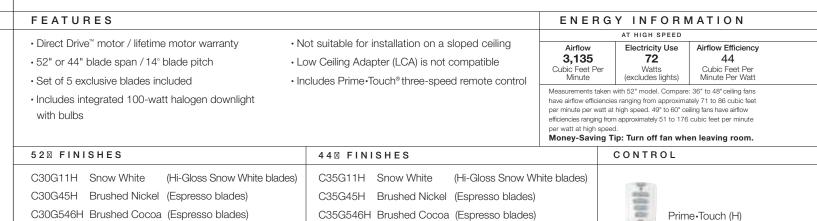

r minute per watt at high speed. Money-Saving Tip: Turn off fan when leaving room.

#### FINISH

6411T Snow White

Brushed Nickel



W-32

Inteli. Touch (T)

light fixture) for perfect room comfort and ambience.

The sophisticated Inteli • Touch® wall-mounted system controls six variable fan speeds (in forward and reverse) and full-range light dimming (when equipped with optional



61



W-505

# ISOTOPE® NEW

Superior air circulation meets contemporary design in the **sotope** ceiling fan. With its low profile and wing-swept blade configuration, this sleek fan is an ideal choice for flush-mount installation in interiors with lower ceilings. It is available in two blade spans for maximum versatility and style.

(Carbon Fiber blades)



C30G707H Iron Ore

(Carbon Fiber blades)

OFILE

60



C35G707H Iron Ore



C30G11H I52IM/ C35G11H I44IM
Snow White motor with Hi-Gloss Snow White blades



C30G45H \( \text{M52}\text{M} / \text{C35G45H } \( \text{M4}\text{M} \)

Brushed Nickel motor with Espresso blades



C30G546H 152121/ C35G546H 144211 Brushed Cocoa motor with Espresso blades



C30G707H 1552M/ C35G707H 1444M Iron Ore motor with Carbon Fiber blades





# **VERMONT**

The compact silhouette and Colonial-inspired design details of the Ver⊠ ont ceiling fan make it an ideal choice for traditional homes with lower ceilings. Five carved wood blades and a Scavo glass downlight add classical elegance while ensuring year-round comfort in living rooms, family rooms, kitchens, and other interior settings.



Brushed Cocoa motor with Reclaimed Antique blades

# ideal solution for r