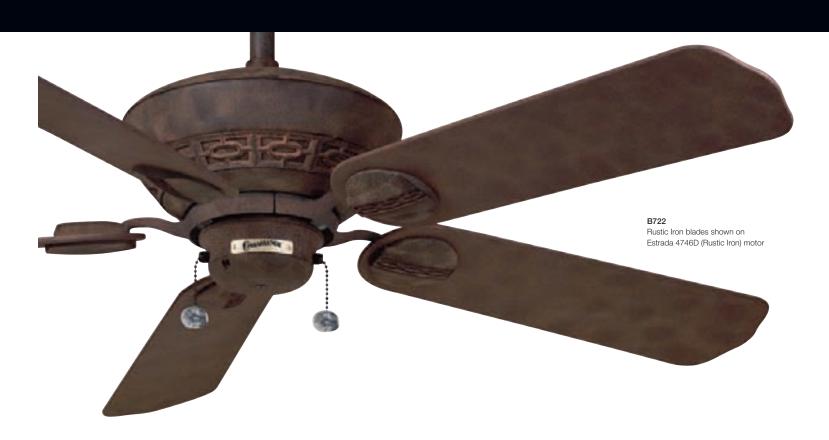

e Black          |
|                                       |                          | B107 Dark Cherry                    | B509    | Matte Snow White     |
|                                       |                          | B108 Medium Oak                     | B510    | Bleached Oak         |
|                                       |                          | B110 Distressed White               | B511    | Hi-Gloss Snow White  |
|                                       |                          | B111 Relic                          | B519    | Hi-Gloss Antique Oak |
|                                       |                          |                                     |         |                      |

B112 Cedar

B113 Washed Bronze

B500 Navajo White

B118 Textured Matte Black





# STANDARD ST LE BLADES

Our standard blades are anything but, with specially constructed plywood layers to eliminate warping, a variety of stain and paint options, and compatibility with Concentra, Panama, Ventura and Panama Halo fans.

# ALL WEATHER BLADES

Built exclusively for outdoor environments, these high-quality blades made with durable ABS plastic will withstand the elements, retaining their beauty for years to come.

|              | 17 STANDARD-ST                                                                                                                                                 | YLE BLADE FEATURES                                                                          | 21 STANDARD-ST