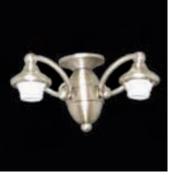

llchain switch (not shown)

# ACCESSORIES GLASS

# COMPLETE LIGHT FIXTURES



KGC5



KGC12W





KGC19W

# KGC5

**Three-Light Center-Stem Incandescent Fixture** 180 watts

Available finishes: -11, -63 (Amber glass)

KGC10W Heritage Exclusive • utdoor Beveled-Gass • alogen Lantern 100 watts XXX " ated for Wet locations Available finishes: -500, -546, -624

# KGC12

**Four-Light Integrated Incandescent** Fixture

240 watts

Available finishes: -72, -73 (Amber glass)

# KGC12W • utdoor Four-Light Integrated Incandescent Fixture

240 watts XXXX " ated for Wet locations Available finishes: -8, -9, -11, -26, -46, -89, -500, -546, -624

KGC19W Heritage Exclusive •utdoor Gobe •alogen Lantern 100 watts XXXX " ated for Wet locations Available finishes: -500, -546, -624

# **SOCKET-RING FITTERS**



K33L

AND

FIXTURES

ACCESSORIES





K101



K33T

KGC12



K102

\* Includes pullchain switch (not shown)

**Three-Light Center-Stem Incandescent** 

# K33R\*

**Three-Light Center-Stem Incandescent** Fitter

# K33T\*

**Three-Light Center-Stem Incandescent** Fitter

180 watts Available finishes: -2, -9, -11, -72, -73

K44T **Contemporary Four-Light Incandescent** 

240 watts

Available finishes: -4, -11, -45, -72, -73

# K101\*

**Three-Light Center-Stem Incandescent** Fitter

# K102\*

**Three-Light Center-Stem Incandescent** Fitter

# **SOCKET-RING GLASS**









CSG10







CSG15

CSG1

**⊠ Side** Gass, **S©**uare Shape, **White Cased** 

# CSG2

**⊠ Side** Gass, **S©**uare Shape, Amber Speckled

# CSG4

**⊠ Side** Gass, Round Shape, **White Cased** 

# CSG5

⊠⊠ Side Gass, Bell