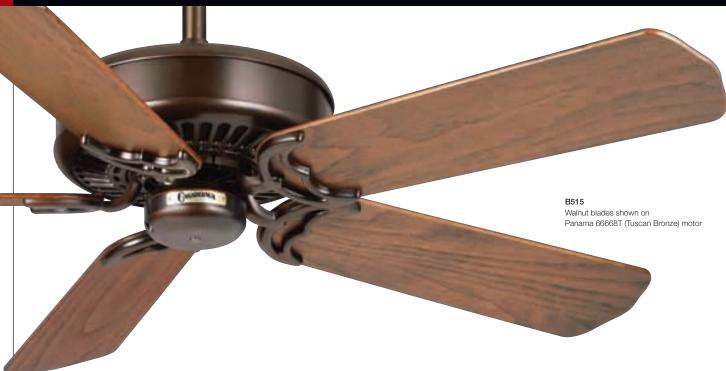

tte Black          |
|                                       |                          | B107 Dark Cherry                    | B509    | Matte Snow White     |
|                                       |                          | B108 Medium Oak                     | B510    | Bleached Oak         |
|                                       |                          | B110 Distressed White               | B511    | Hi-Gloss Snow White  |
|                                       |                          | B111 Relic                          | B519    | Hi-Gloss Antique Oak |
|                                       |                          |                                     |         |                      |

B112 Cedar

B113 Washed Bronze

B500 Navajo White

B118 Textured Matte Black





# STANDARD ST LE BLADES

Our standard blades are anything but, with specially constructed plywood layers to eliminate warping, a variety of stain and paint options, and compatibility with Concentra, Panama, Ventura and Panama Halo fans.

# ALL WEATHER BLADES

Built exclusively for outdoor environments, these high-quality blades made with durable ABS plastic will withstand the elements, retaining their beauty for years to come.

|              | 17 STANDARD-ST                                                                                                                                                 | YLE BLADE FEATURES                                                                          | 21 STANDARD-ST