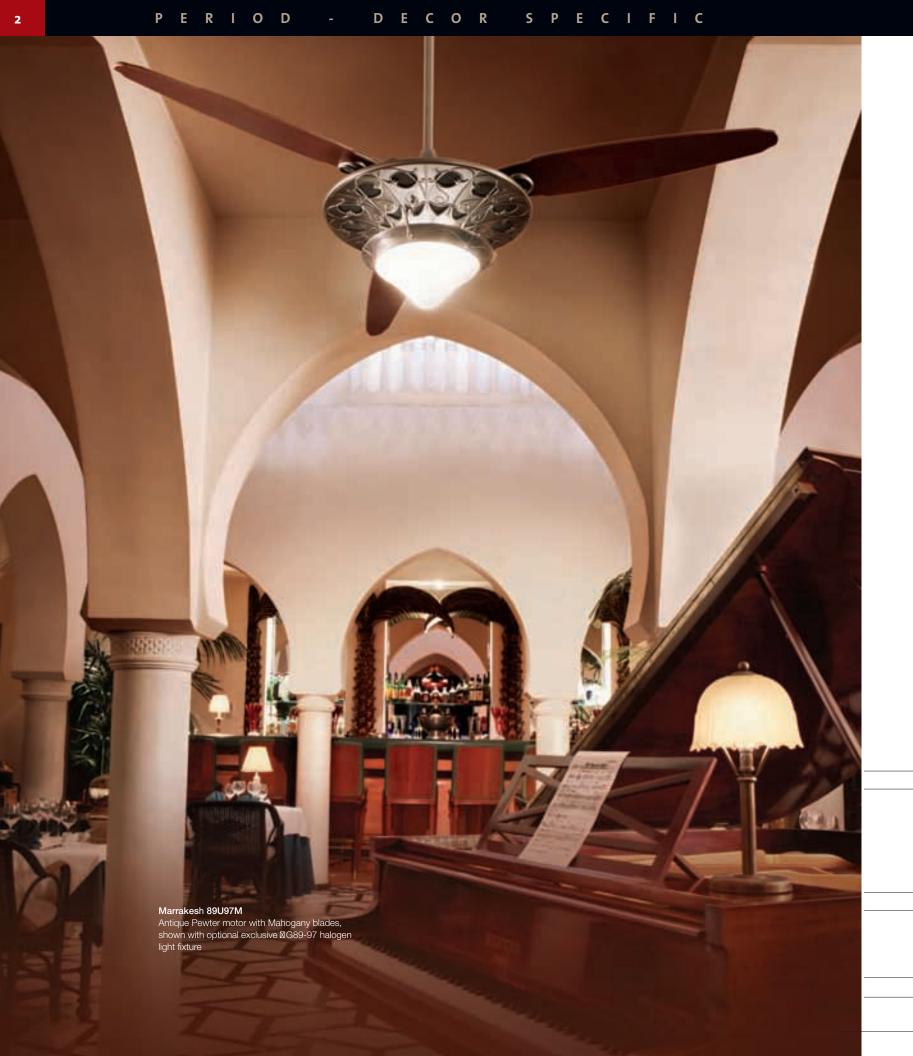

es included

#### EXCLUSIVE LIGHT FIXTURES

☑G1M, ☑G1☑ (••1Z a-ailable in ☑nish on/☑)



CONTROL

Versa·Touch2 (M)

The hand-held, user-friendly Versa. Touch 2° remote system controls three forward and reverse fan speeds, full-range light dimming, and memory. An optional wall plate bracket is included. Use one Versa • Touch 2° to control several fans, or purchase an extra control to operate one fan from different locations.

## FINISHES

TRIH-68 Graphite

TRIH-11 Snow White (Snow White / Maple blades)

TRIH-45 Brushed Nickel (Platinum / Maple blades)

(Graphite / Dark Cherry blades)



Prime.Touch W-505

The hand-held, user-friendly Prime • Touch® remote system controls three forward and reverse fan speeds, full-range light dimming, and memory. An optional wall plate bracket is included.





MARRA ESH<sup>™</sup>

For centuries, people have been fascinated by the sumptuous textures and graceful architecture of Moroccan design. With its exotic embellishments, the • arra\( \mathbb{R} = h \) ceiling fan is an authentic reflection of this rich cultural tradition. Use the included ornamental finial, or add on the optional hand-blown glass light fixture.



89U73M

Oil-Rubbed Bronze motor with Teak blades

#### FEATURES

- Direct Drive<sup>™</sup> motor / lifetime motor warranty
- 64" blade span / 14° blade pitch
- · Set of 3 exclusive blades included
- Matching finial included for no-light option
- · Low Ceiling Adapter (LCA) is not compatible
- Requires additional hanging support (included)
- Uses 6" downrod (included)
- Includes Versa•Touch2® three-speed remote control

####