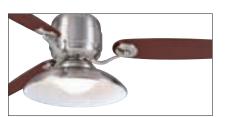

shaft, blades connected by

W-1811 (D) Adapt • Touch optional

The exclusive W-1811 dual-slide system is wall-mounted. One slide controls four forward fan speeds, the other controls continuously variable light dimming. Requires a third wire for light dimming.

# Airflow Efficiency 92.7 Cubic Feet Per Minute Per Watt

ONTEMPORA

#### 85U32M

Weathered Copper motor with Mahogany blades, shown with optional exclusive ⊠G1M-32 halogen bullet light fixture



Spacious environments with high ceilings present special needs for proper air circulation, regardless of the season. Casablanca answers these requirements with the Le • rande, a fan with exceptional air movement, unique contemporary styling, and lasting beauty.

· Ultra high-performance design



Brushed Nickel motor with Mahogany blades



Brushed Nickel motor with Mahogany blades, shown with

optional exclusive ⊠G1⊠-45 halogen dome light fixture



| · Low Ceiling Adapter (LCA) is not compatible | 6,670          |
|-----------------------------------------------|----------------|
|                                               | Cubic Feet Per |

• Includes Versa • Touch 2® three-speed remote control

## AT HIGH SPEED

Electricity Use Airflow Efficiency 84 78 Cubic Feet Per Minute Per Watt

Compare: 49" to 60" ceiling fans have airflow efficiencies

ranging from approximately 51 to 176 cubic feet per minute Money-Saving Tip: Turn off fan when leaving room.

TRIH-68

Graphite motor with reversible

Dark Cherry / Graphite blades

TRIDENT®

Casablanca's Trident ceiling fan epitomizes clean contemporary design and seamless pe