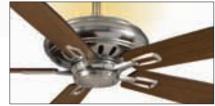

t Fixtures section beginning on page 102)



CONTROL

Versa · Touch2 (M)

The hand-held, user-friendly Versa-Touch2® remote system controls three forward and reverse fan speeds, full-range light dimming, and memory. An optional wall plate bracket is included. Use one Versa • Touch 2® to control several fans, or purchase an extra control to operate one fan from different locations.



TRANSITIONAL



The \( \mathbb{O}\) olliston ceiling fan combines classic style with ultimate performance and convenience. The next-generation "LP Plus" motor, accented with a custom-designed canopy and halo uplight, is controlled via radio frequency

with Casablanca's new Inteli • Touch 3° wall control.



Snow White motor with Hi-Gloss Snow White blades



C31U73Z Oil-Rubbed Bronze motor with Walnut blades



C31U45Z



C31U97Z Antique Pewter motor with Dark Walnut blades

Brushed Nickel motor with Clove blades

# with bulbs

FEATURES

FINISHES

XLP @ W

• 60" blade span / 15° blade pitch

· Set of 5 exclusive blades included

• "LP Plus® motor / lifetime motor warranty

• Includes integrated 42-watt incandescent uplight

C31U11⊠ Snow White (Hi-Gloss Snow White blades)

(Reclaimed Antique blades)

C31U45⊠ Brushed Nickel (Clove blades) C31U73\( Oil-Rubbed Bronze (Walnut blades)

C31U97⊠ Antique Pewter C31U199⊠ Chrome

(Dark Walnut blades) (Espresso blades)

C31U624\ Bullion Black

COMPATIBLE LIGHT FIXTURES

№1C, №2A, №4B, №4S, №44T, №G1№, №GC12, №GC12W (see Light Fixtures section beginning on page 102)

## Includes decorative canopy cover

- Sloped Ceiling Adapter (SCA) is not compatible witho