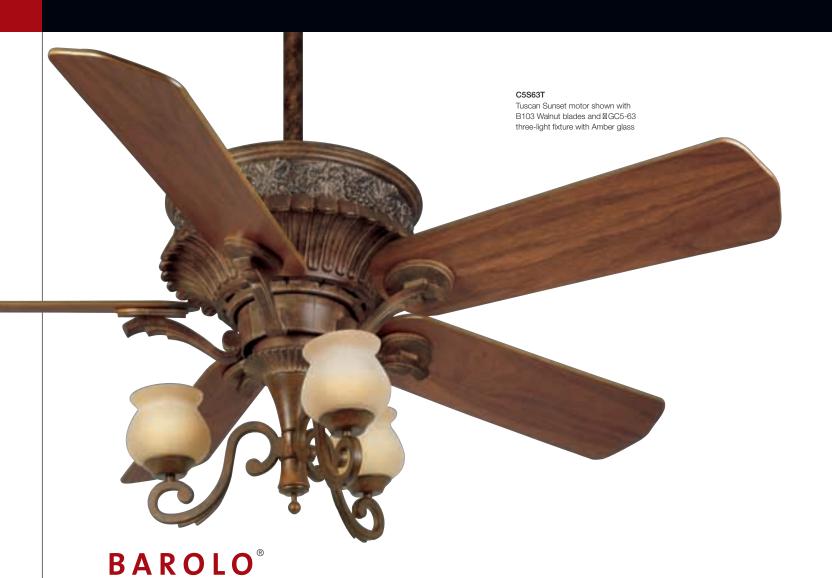

73T Oil-Rubbed Bronze

## COMPATIBLE LIGHT FIXTURES

(see Light Fixtures section beginning on page 102)

#### CONTROL

5,651

Cubic Feet Per Minute



Inteli•Touch (T)

| CTORIAN®                                                                                                                                                                                                   |  |
|------------------------------------------------------------------------------------------------------------------------------------------------------------------------------------------------------------|--|
| This is where it all began the original Casablanca fan. The Victorian Series marries classic turn-of-the-century appeal with contemporary innovation and convenience. The richness of the ornate design is |  |



With its artisan-quality craftsmanship, the \( \mathbb{A}arolo \) ceiling fan is equally suited for an elegant villa or today's Mediterranean-style homes. The ornate hand-carved look and embossed grape motif of its fan body conceals a powerful "LP-2000" motor that is guaranteed for life.







Tuscan Sunset motor shown with B103 Walnut blades

#### FEATURES

- " LP-2000® motor / lifetime motor warranty
- 52" or 44" blade span / 14° blade pitch
- 5-blade configuration
- · Multiple blade finish choices available (blades sold separately)
- Includes matching no-light cap
- · Requires additional hanging support (included)
- · Low Ceiling Adapter (LCA) is not compatible
- Includes Advan•Touch® or Inteli•Touch® six-speed control

#### ENERGY INFORMATION

| AT HIGH SPEED            |