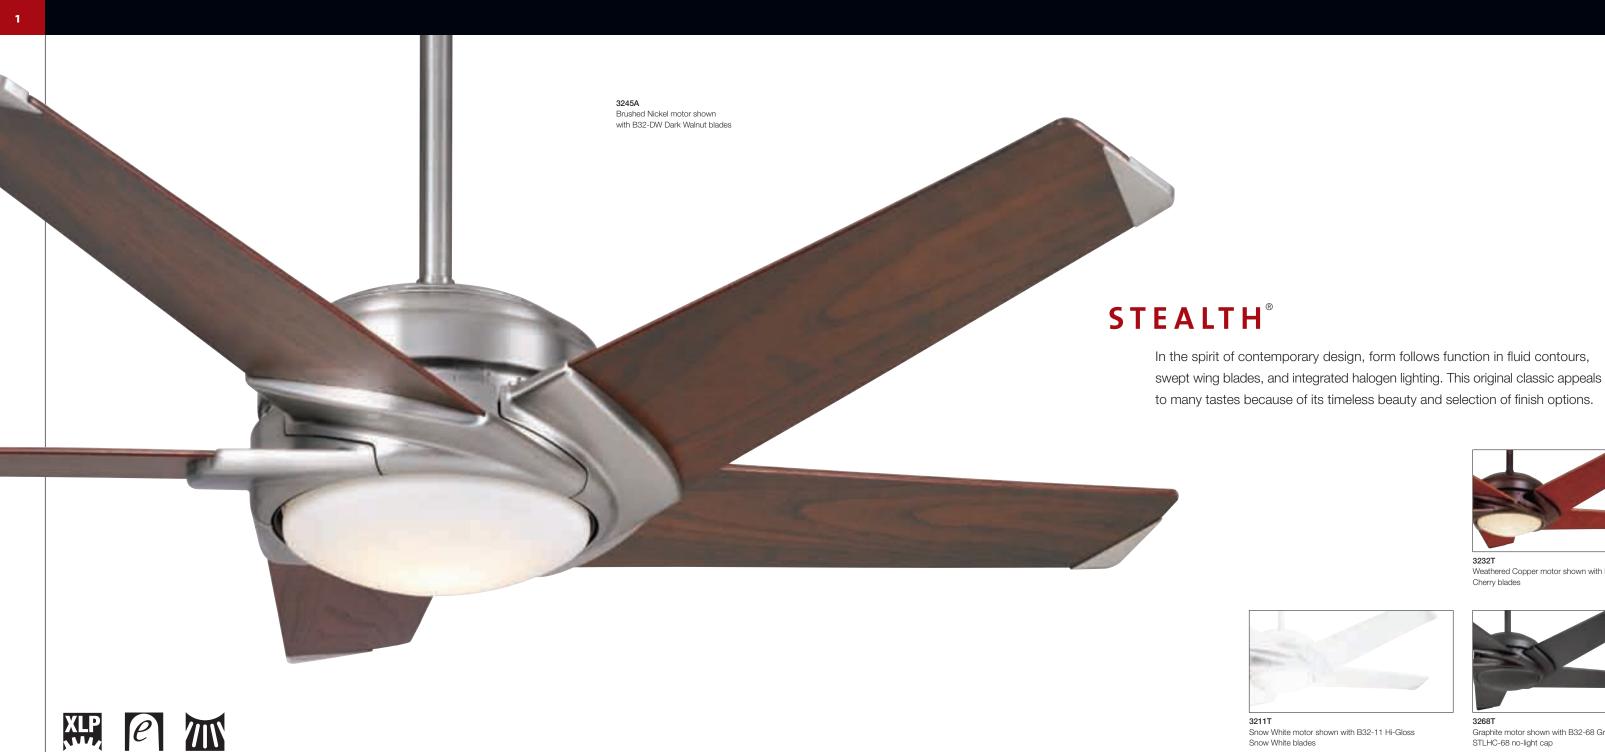

ely 51 to 176 cubic feet per minute per watt at high speed.

Money-Saving Tip: Turn off fan when leaving room.

FINISHES

C17G664A Matte Silver

C17G8A Matte Black (Matte Black blades) C17G97A Antique Pewter (Mahogany blades) C17G199A Chrome (Matte Snow White blades) C17G546A Brushed Cocoa (Mahogany blades)

C17G667A Cherry Bronze (Mahogany blades)

(Carbon Fiber blades)

Advan•Touch (A)

CONTROL

Wall-mounted or hand-held, the Advan • Touch® remote control combines a user-friendly design with a large LCD display and intuitive controls for fan and lighting. Programmable features include Safe-Exit™ (when equipped with an optional light fixture) and Home-Safe.™ Use one Advan •Touch® to control several fans, or purchase an extra control to operate one fan from different locations.



W-63







Weathered Copper motor shown with B32-DC Dark Cherry blades



Snow White motor shown with B32-11 Hi-Gloss Snow White blades



Graphite motor shown with B32-68 Graphite blades and STLHC-68 no-light cap

Glossy Black motor shown with B32-12 Hi-Gloss Black blades



Architectural White motor shown with B32-MP Maple blades

#### CONTROL OPTIONS

**ENERGY INFORMATION** AT HIGH SPEED

Electricity Use

118

Compare: 49" to 60" ceiling fans have airflow efficiencies

ranging from approximately 51 to 176 cubic feet per minute

Money-Saving Tip: Turn off fan when leaving room.

B32-DC Dark Cherry 3211A/T Snow White B32-11 Snow White 3212A/T Glossy Black B32-DW Dark Walnut NEW B32-12 Glossy Black 3232A/T Weathered Copper B32-68 Graphite B32-MG Mahogany 3245A/T Brushed Nickel B32-72 Architectura