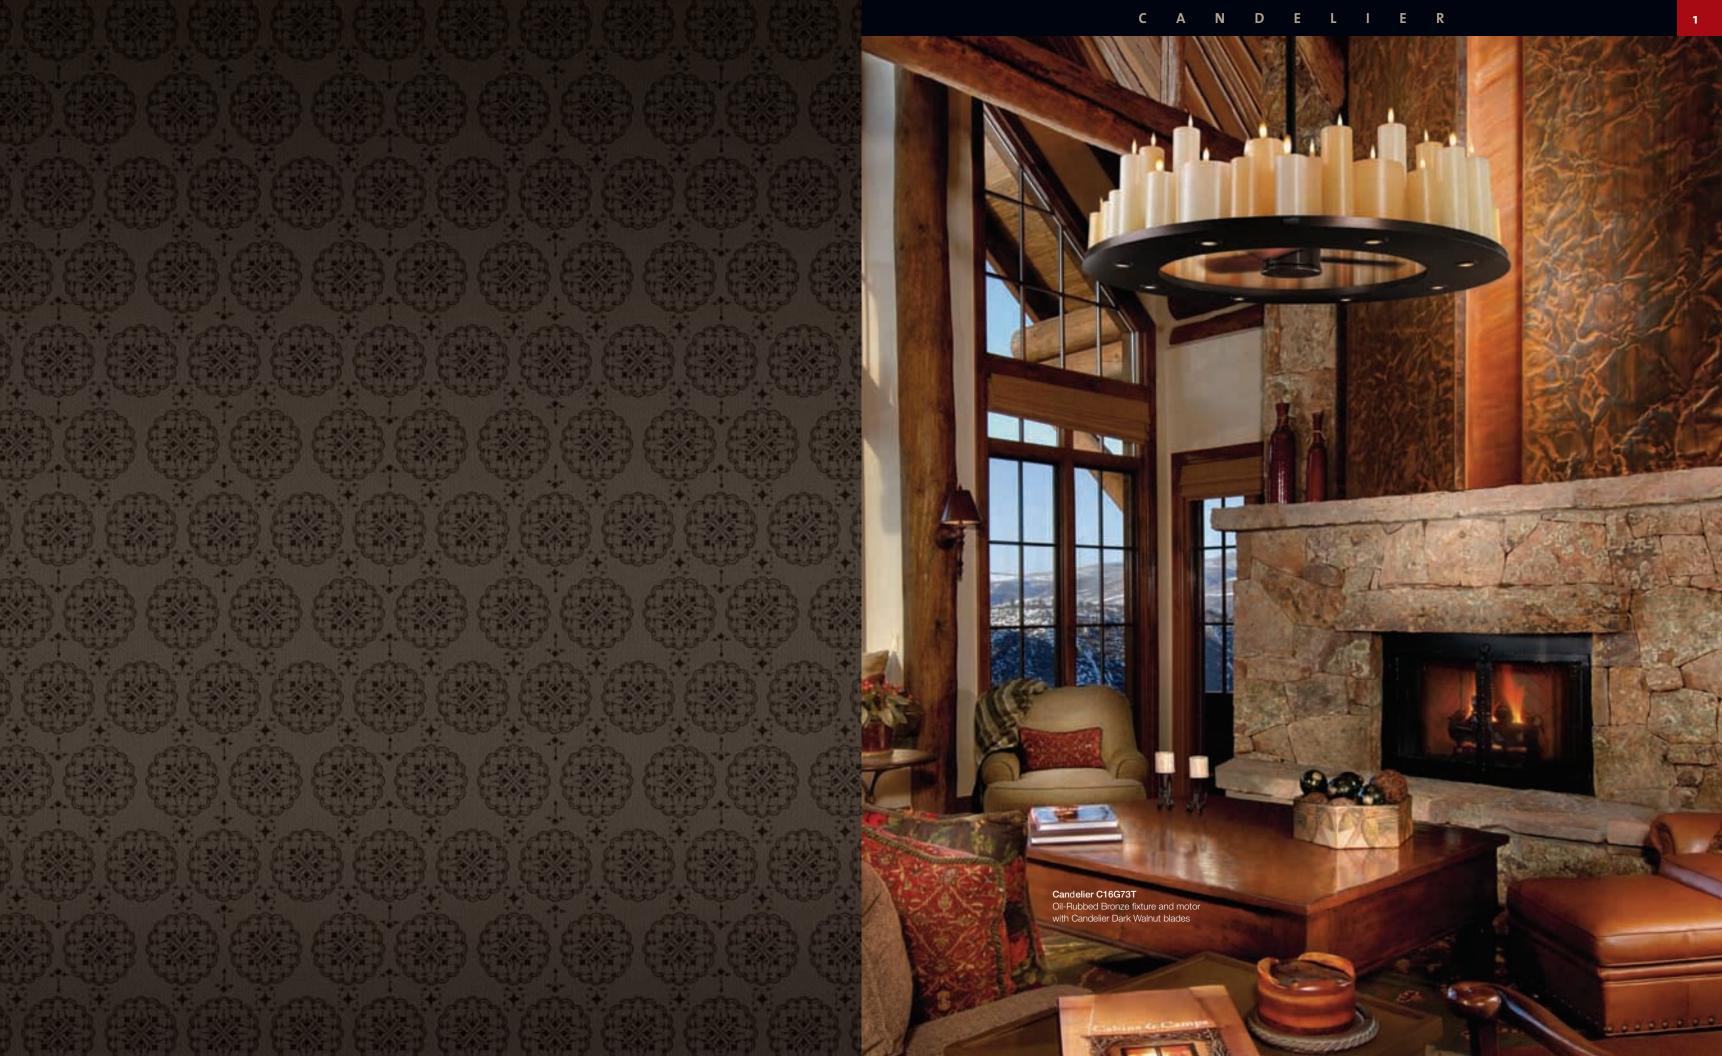

lly noise-free.

Fans with XLP and XLP Plus® motors are ultraefficient, returning their cost in energy savings while adding value to your home. Because XLP and XLP Plus® motors draw less than one amp of energy—the equivalent of a 100-watt lightbulb—the cost to operate the ceiling fan is only about 6 cents a day. This is 50 times less energy than that used by an air conditioner. Consumers can save up to 40% on cooling costs and 10% on heating costs by operating a Casablanca fan year-round.

All of these features combine to provide unparalleled power, silent performance, and reliability over decades of daily use. Ask your retail sales associate to learn more.



# FANS

CANDELIER

CONTEMPORARY

PERIOD / DECOR SPECIFIC

**TRANSITIONAL** 

LOW PROFILE

TRADITIONAL

INDOOR / OUTDOOR

PORTABLE



Oil-Rubbed Bronze fixture and motor with



## **CANDELIER**<sup>™</sup>

Add the warm, intimate ambience of candlelight to a spacious room with the Candelier ceiling fan. The fixture's ingenious design features 48 genuine wax candles in varying heights and colors nestled around an Oil-Rubbed Bronze ring that houses a sleek, three-blade ceiling fan. Each candle is fitted with a three-watt bulb that effectively captures the natural flickering motion and incandescent glow of a real candle.











Design copyright-protected / Patent pending

#### FEATURES

- "LP Plus® motor / lifetime motor warranty
- 48" diameter / 30" blade span / 20° blade pitch
- Set of 3 exclusive Candelier Dark Walnut blades included Includes exclusive hanging system
- · Includes uplight with 48 3-watt flickering