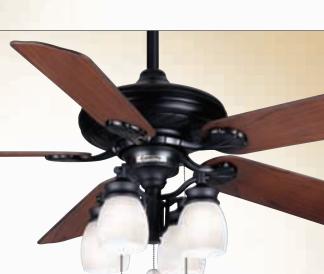

tions. One pullchain turns the fan on and off and controls the speed. Each pull of the chain advances the speed to one of three settings. Fan forward and reverse is selected by the second pullchain.



Casablanca takes originality and elegance outdoors with the ETL Wet-rated Lanai. With blade holders highlighted by a tropical inspired shell design, the Lanai adds warmth and casual comfort to decks, patios, sunrooms, and verandas.









TRADA®

Rustic Iron motor shown with

B722 Rustic Iron All-Weather ABS blades

Casablanca creates fans for every environment and mood. The \( \mathbb{Z} \) strada is casual and colorful, with wrought iron trim inserts that harmonize with outdoor furniture decor. ETL Damp-rated, the \( \mathbb{Z}\) strada is specially adapted for humid locations.











Matte Black motor shown with B726 Dark Walnut

blades and KGC12W-8 outdoor four-light fixture

# FEATURES

- Direct Drive<sup>™</sup> motor / lifetime motor warranty
- 53" or 45" blade span / 16° blade pitch
- Multiple All-Weather blade finish choices available (blades sold separately)
- ETL rated for wet locations / Use only Wet-rated light fixtures in wet locations
- Stainless steel hardware / moisture-resistant motor
- Low Ceiling Adapter (LCA) is not compatible when used in wet locations
- Optional controls available for indoor use (see pages 118-119)

# CONTROL



3-Speed (D) (Adapt • Touch optional for indoor locations)

# COMPATIBLE LIGHT FIXTURES

For dry, indoor locations: K100F, K101, K102, K103, K134, K164, K2A, K2C, K33L, K33R, K33T, K4, K4B, K4K, K4M, K4S, K44T, K44V, KG1K,