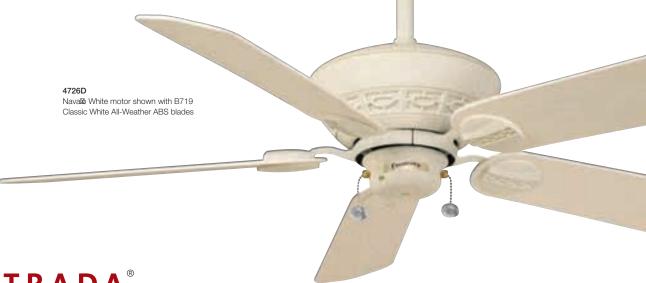

IBLE LIGHT FIXTURES

For dry, indoor locations: K1C, K1CF, K100F, K134, K134F, For damp locations: K1K K164, K164F, K2C, K4K, K4KF, K4S, KG1K, K33T (see Light Fixtures section beginning on page 102)

For wet locations: KG2WW, KGC12W



CONTROL

3-Speed (D) (Adapt • Touch optional for indoor locations)

Two pullchains provide complete control of all fan functions. One pullchain turns the fan on and off and controls the speed. Each pull of the chain advances the speed to one of three settings. Fan forward and reverse is selected by the second pullchain.



Casablanca takes originality and elegance outdoors with the ETL Wet-rated Lanai. With blade holders highlighted by a tropical inspired shell design, the Lanai adds warmth and casual comfort to decks, patios, sunrooms, and verandas.









TRADA®

Rustic Iron motor shown with

B722 Rustic Iron All-Weather ABS blades

Casablanca creates fans for every environment and mood. The \( \mathbb{Z} \) strada is casual and colorful, with wrought iron trim inserts that harmonize with outdoor furniture decor. ETL Damp-rated, the \( \mathbb{Z}\) strada is specially adapted for humid locations.











Matte Black motor shown with B726 Dark Walnut

blades and KGC12W-8 outdoor four-light fixture

# FEATURES

- Direct Drive<sup>™</sup> motor / lifetime motor warranty
- 53" or 45" blade span / 16° blade pitch
- Multiple All-Weather blade finish choices available (blades sold separately)
- ETL rated for wet locations / Use only Wet-rated light fixtures in wet locations
- Stainless steel hardware / moisture-resistant motor
- Low Ceiling A