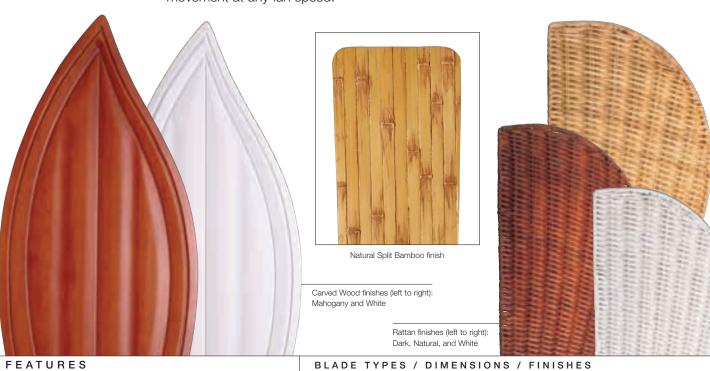

| B587 Navajo White<br>B588 Matte Black<br>BS21-WD Dark Walnut                                                                                            | Estrada, Lanai, and Utopian                                                                                       | Estrada, Lanai, and Utopian                                                                                  | Panama Damp                                                                                                       |           |  |



# SOUTH SEAS COLLECTION

South Seas blades bring the option of tropical styling to any room. Blades are constructed with the highest quality materials and not only look great, but also provide optimum air movement at any fan speed.



# FEATURES

- · Highest quality materials and construction
- · Handcrafted and balanced to ensure wobble-free performance
- · Special hardware included
- Not for use in damp or wet locations
- Rattan not for use with models using "TR200™ motor
- Split Bamboo not for use with models using "LP-2000® or "LP-2100® motor

# COMPATIBLE FANS

Badge: Capistrano, Metropolitan

Standard: Concentra, Four Seasons III, Panama, Ventura

# $\boxtimes \boxtimes \boxtimes \boxtimes ED \ W \boxtimes \boxtimes D$

20 5/8"L, 9" max. width

B28B-MG Mahogany B28B-WH White

# Standard

B28S-MG Mahogany B28S-T⊠ Teak B28S-WH White

# SP • MT BM MBM

21"L, 6" max. width

# Badge

B33B-NB Natural

# Standard

B33S-NB Natural

21 1/4"L, 6" max. width

## Standard

B26S-D⊠R Dark Rattan B26S-NR Natural Rattan

# B26S