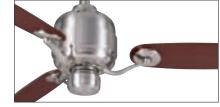

ce.

Design elements include an exposed motor shaft, blades connected by

W-1811 (D) Adapt • Touch optional

The exclusive W-1811 dual-slide system is wall-mounted. One slide controls four forward fan speeds, the other controls continuously variable light dimming. Requires a third wire for light dimming.

# Airflow Efficiency 92.7 Cubic Feet Per Minute Per Watt

ONTEMPORA

#### 85U32M

Weathered Copper motor with Mahogany blades, shown with optional exclusive ⊠G1M-32 halogen bullet light fixture



Spacious environments with high ceilings present special needs for proper air circulation, regardless of the season. Casablanca answers these requirements with the Le • rande, a fan with exceptional air movement, unique contemporary styling, and lasting beauty.

· Ultra high-performance design



Brushed Nickel motor with Mahogany blades



Brushed Nickel motor with Mahogany blades, shown with

optional exclusive ⊠G1⊠-45 halogen dome light fixture



| · Low Ceiling Adapter (LCA) is not compatible | 6,670          |
|-----------------------------------------------|----------------|
|                                               | Cubic Feet Per |

• Includes Versa • Touch 2® three-speed remote control

## AT HIGH SPEED

Electricity Use Airflow Efficiency 84 78 Cubic Feet Per Minute Per Watt

Compare: 49" to 60" ceiling fans have airflow efficiencies

ranging from approximately 51 to 176 cubic feet per minute Money-Saving Tip: Turn off fan when leaving room.

TRIH-68

Graphite motor with reversible

Dark Cherry / Graphite blades

TRIDENT®

Casablanca's Trident ceiling fan epitomi