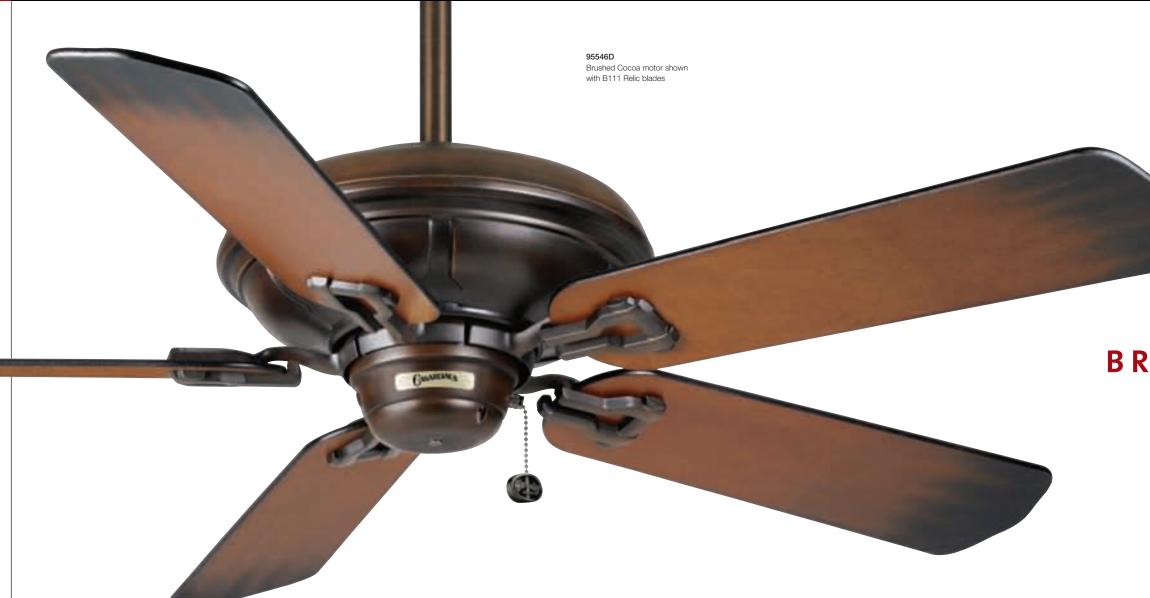

sso / Walnut blades)



CONTROL

The 4-Speed pullchain turns the fan on and off and controls the speed⊠each pull on the chain advances the speed to one of four settings. Fan forward and reverse is switched by a pull chain.



(Snow White blades)

C38G45K Brushed Nickel



ACADEM GALLER

Talk about your over-achievers. The Acade ■ • aller ■ takes

selection of finish options and an integrated light bowl fixture.

honors for best all-around with transitional styling, a wide

C38G73K Oil-Rubbed Bronze (Walnut / Dark Walnut blades) (Espresso / Walnut blades)

C38G199K



4-Speed (図)

CONTROL

The 4-Speed pullchain turns the fan on and off and controls the speed⊠each pull on the chain advances the speed to one of four settings. Fan forward and reverse is selected by a separate slide switch.









#### FEATURES

- "LP-2000® motor / lifetime motor warranty
- 52" or 44" blade span / 15° blade pitch
- 4- or 5-blade configuration

MOTOR FINISHES

- · Multiple blade finish choices available (blades sold separately)
- · Requires additional hanging support (included)
- Optional controls available for 3-Speed model (see pages 118-119 for details)

#### COMPATIBLE LIGHT FIXTURES

№ 134, № 134FXXX 164, № 164FXXX 2A, № 2C, № 33L, 🛮 33R, 🔻 33T, 🖺 4B, 🖺 4C, 🖺 4🖺, 🖺 4🖺 F, 🖼 4 M 🕦 ∆4S, ∆44T, ∆44V, ∆G1∆, ∆G101, ∆G102, ∆G103, ⊠G104, ⊠G1N, ⊠G1", ⊠G4W, ⊠GC12, ⊠GC12W

☑☑n/☑co☑ patible ☑ith Ad-an•Touch or nteli•Touch ☑ odels M⊠n/⊠co⊠ patible ⊠ith pullchain ⊠ odel (see Light Fixtures section beginning on page 102)

#### **ENERGY INFORMATION** AT HIGH SPEED

Electricity Use Airflow Efficiency 56.9 6