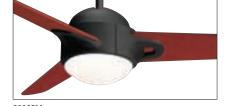

ENERGY INFORMATION

AT HIGH SPEED Airflow Efficiency Electricity Use 5,170 109 4**7.**4 Cubic Feet Per Minute Per Watt Cubic Feet Per Minute (excludes lights)

Compare: 49" to 60" ceiling fans have airflow efficiencies ranging from approximately 51 to 176 cubic feet per minute

Money-Saving Tip: Turn off fan when leaving room.

#### CONTROL

23B002 Snow White (White blades)

#### COMPATIBLE LIGHT FIXTURES

№10. №102, №103, №134, №164, №2A, №2W, №33L, №33R, №33T, №4, №4W, △4M, △G1", △G210, △G4W (see Light Fixtures section beginning on page 102)



W-81 (Adapt • Touch optional)

The exclusive W-81 wall-mounted system controls four forward fan speeds and full-range light dimming (when equipped with optional light fixture). Installation of a light kit requires a third wire for light dimming.



Graphite motor with reversible Dark Cherry / Graphite

Brushed Nickel motor with reversible Platinum / Maple

blades, shown with S3C-45 no-light cap





- Direct Drive<sup>™</sup> motor / lifetime motor warranty
- 54" blade span / 15° blade pitch
- · Set of 3 exclusive reversible blades included
- Includes integrated 100-watt integrated downlight with bulb
- No-light cap option available (S3C-xx)

The S• fan, inspired by a Europian sports coupe, features a sleek

three-blade configuration. The choice of contemporary finishes

include Brushed Nickel, Graphite, and Snow White. Exceptional

value is further reinforced with integrated halogen lighting and the

· Low Ceiling Adapter (LCA) is not compatible

93045M

Brushed Nickel motor with reversible

Platinum / Maple blades

- · Sloped Cei