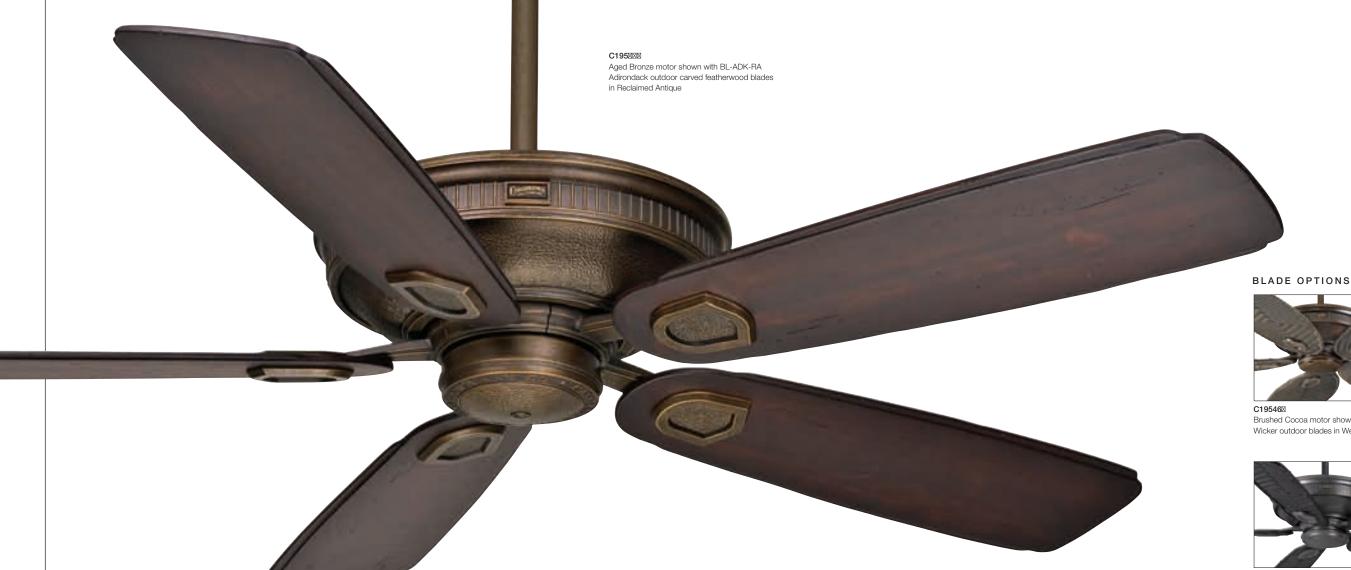

complement any home's architecture or d⊠cor theme. Many models include exclusive blades and light fixtures for a complete look.

Casablanca also offers the opportunity to custom-design your Damp- or Wet-rated fan. Select a motor finish, and then add outdoor blades, a Damp- or Wet-rated light fixture, and glass from Casablanca's accessory collection to express your personal style.

Note: For wet locations, only Wet-rated light fixtures can be used. For damp, humid, or covered outdoor locations, either Dampor Wet-rated light fixtures can be used. The Adapt•Touch™ W-52 accessory remote control is not recommended for use in damp, humid, or wet locations.

| - ⋈ <b>M</b> ⊠ ⊠ ⊠ T⊠ - | □ □ ▼ □ □ ▼ □ − |
|-------------------------|-----------------|
| Intertek DAMP           | Intertek WET    |



# OPTIONAL LIGHT FIXTURES



Exclusive beveled-glass lantern, shown in Aged Bronze



Brushed Cocoa motor shown with BL-TPW-WB Tropical Wicker outdoor blades in Weathered Bronze



ØGC12Ø -546 Four-light fixture, shown in Brushed Cocoa



Bullion Black motor shown with BL-TDW-BK Traditional Wicker outdoor blades in Black



Exclusive globe lantern, shown in Bullion Black

# FEATURES

- XTR200™ 30mm motor / lifetime motor warranty
- 60" blade span / 14° blade pitch
- · Modular configuration for maximum versatility
- Set of 5 exclusive outdoor blades sold separately (three options available)
- Moisture-resistant motor and enclosed housing

KGC10W Beveled-Glass Lantern KGC12W Four-Light Fixture KGC19W Globe Lantern

Stainless steel hardware

0

- ETL rated for wet locations (use only wet-ra