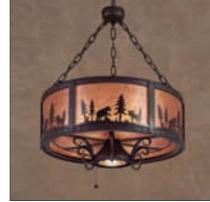

| CONTROL | ENERG                    | Y INFORM                   | MATION                            |  |
| 86U89M Textured Matte Black (Relic blades)          |         |                          | AT HIGH SPEED              |                                   |  |
| oooogivi Textured iviatte black (helic blades)      | ( )     | Airflow 6,772            | Electricity Use <b>8</b> 4 | Airflow Efficiency 75             |  |
| EXCLUSIVE LIGHT FIXTURE                             | (:)     | Cubic Feet Per<br>Minute | Watts<br>(excludes lights) | Cubic Feet Per<br>Minute Per Watt |  |
| ⊠G86                                                |         |                          | 60" ceiling fans have      |                                   |  |

Versa·Touch2 (M)

W-73



8604-89 (Wilderness Pendant) Height: 28" • Width: 23"



8603-89 (Wilderness Sconce) Height: 10" • Width: 14" • Depth: 6"



8601-89 (Wilderness Table Lamp) Height: 27" • Width: 17"



8602-89 (Wilderness Torchiere) Height: 71" • Width: 19"



# LARGO II NEW

Casablanca brings the laid-back pace of the Florida Meys indoors with the • e\( Largo \) ● fan. Featuring cane-style stitched bamboo detailing on the motor housing and blade holders and ABS blades that replicate split bamboo, the •e Largo •is a charming example of British West Indies style.





The optional MG87-73 three-lamp, hurricane-style light fixture with bamboo-look accents was designed specifically for the ⊠ey Largo II.



- Direct Drive<sup>™</sup> motor / lifetime motor warranty
- 52" blade span / 15° blade pitch
- · Excl