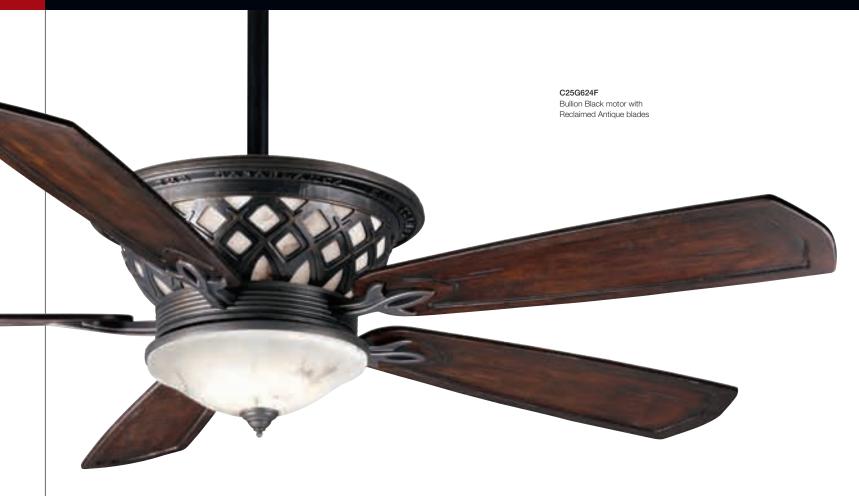

Ó Cubic Feet Per Minute (excludes lights)

Compare: 49" to 60" ceiling fans have airflow efficiencies ranging from approximately 51 to 176 cubic feet per minute

Money-Saving Tip: Turn off fan when leaving room.

FINISH

0 8

0

OR/OUTD

0

C18G500F Aged Bronze (Reclaimed Antique blades)



CONTROL

4-Speed (F)

The exclusive W-81 dual-rotary system is wall-mounted. One knob controls four forward fan speeds, the other controls continuously variable light dimming. Requires a third wire for light dimming.

# FINISH

C20G624F Bullion Black (Reclaimed Black blades)



CONTROL

4-Speed (F)

The exclusive W-81 dual-rotary system is wall-mounted. One knob controls four forward fan speeds, the other controls continuously variable light dimming. Requires a third wire for light dimming.



R/OUTDO



# T • AIN®

This exquisite fan has been forged to replicate the look of ornamental castings from furniture displayed in 19th century English parks. The lattice-weave pattern on the fan body, cast type on the upper motor housing, botanically inspired blade irons, and integrated lighting with faux alabaster glass make the Twain one of a kind.



FINISH

0







# FEATURES

- XTR200™ 30mm motor / lifetime motor warranty
- ETL rated for damp or humid locations
- 60" blade span / 14° blade pitch
- Set of 5 exclusive outdoor carved featherwood blades included
- Moisture-resistant motor / stainless steel hardware
- · Includes integrated 150-watt incandescent uplight with bulbs
- Includes integrated 100-watt halogen downlight with bulbs
- · Low ceiling adapter (LCA) is not compatible
- Requires