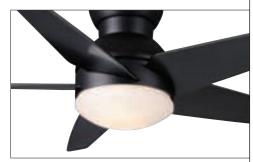

ds (in forward and reverse) and full-range light dimming (when equipped with optional



61



W-505

# ISOTOPE® NEW

Superior air circulation meets contemporary design in the **sotope** ceiling fan. With its low profile and wing-swept blade configuration, this sleek fan is an ideal choice for flush-mount installation in interiors with lower ceilings. It is available in two blade spans for maximum versatility and style.

(Carbon Fiber blades)



C30G707H Iron Ore

(Carbon Fiber blades)

OFILE

60



C35G707H Iron Ore



C30G11H I52IM/ C35G11H I44IM
Snow White motor with Hi-Gloss Snow White blades



C30G45H \( \text{M52}\text{M} / \text{C35G45H } \( \text{M4}\text{M} \)

Brushed Nickel motor with Espresso blades



C30G546H 152121/ C35G546H 144211 Brushed Cocoa motor with Espresso blades



C30G707H 1552M/ C35G707H 1444M Iron Ore motor with Carbon Fiber blades





# **VERMONT**

The compact silhouette and Colonial-inspired design details of the Ver⊠ ont ceiling fan make it an ideal choice for traditional homes with lower ceilings. Five carved wood blades and a Scavo glass downlight add classical elegance while ensuring year-round comfort in living rooms, family rooms, kitchens, and other interior settings.



Brushed Cocoa motor with Reclaimed Antique blades

# ideal solution for rooms with low ceilings. e m



C2M72M Architectural White motor with Architectural White blades

# e m

## FEATURES

- Direct Drive<sup>™</sup> motor / lifetime motor warranty
- 54" blade span / 15° blade pitch
- · Includes integrated 100-watt halogen downlight
- · Not suitable for installation o