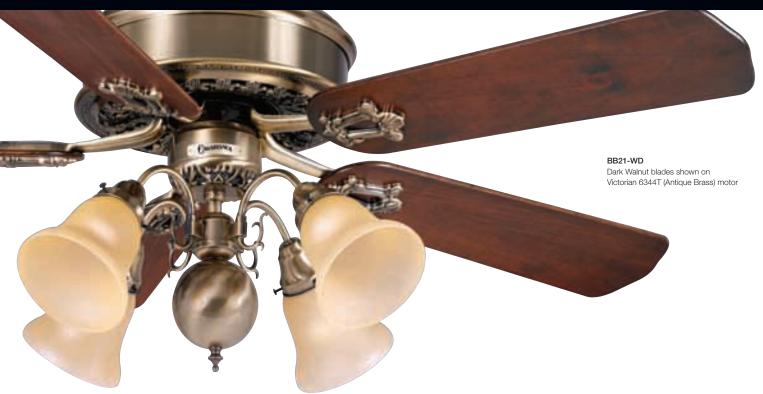

ight Width Depth Three fan speeds • 55° oscillating sweep, 20° vertical adjustment 12.5 10.5" 20 · Cage separates easily for cleaning • 9' 6" cloth-covered cord · Die-cast base PRODUCT SPECIFICATIONS FINISHES Power Technology Speed 1928D Matte Black with Satin Brass accents (rpm) (watts) 19N8D Matte Black with Satin Nickel accents 58-75 3-Speed 710-1,310

# ACCESSORIES

**BLADES / BADGE-STYLE** 

**BLADES / STANDARD-STYLE** 

**BLADES / ALL-WEATHER** 

**BLADES / SOUTH SEAS COLLECTION** 

**BLADES / AVALON BLADE SYSTEM** 

**BLADES / BEADBOARD COLLECTION** 

**BLADES / CARVED WOOD COLLECTION** 

**CONCERT BREEZE LIGHT FIXTURES** 

**COMPLETE LIGHT FIXTURES** 

LIGHT FIXTURES AND GLASS

LIGHT FIXTURES AND SHADES

B522 Antique Oak

B540 Classic White

BB21-WD Dark Walnut

B541 Cherrywood





# BADGE ST LE BLADES

All the same exceptional features of our standard fan blades, but compatible with even more styles including the Barlo, Brescia, Capistrano, Cottage, Metropolitan, New Orleans, Reverie, Seacoast, Victorian and Wilderness fans. Compatible with Estrada, Lanai and Utopian when used in a dry location.

| 17⊠ BADGE-STYLE BL                    | LADE FEATURES            | 21 BADGE-STYLE B                    | LADE    | FEATURES             |
|---------------------------------------|--------------------------|-------------------------------------|---------|----------------------|
| Highest quality materials and constru | uction                   | Highest quality materials and const | ruction |                      |
| 17 inches long⊠width varies by mode   | el