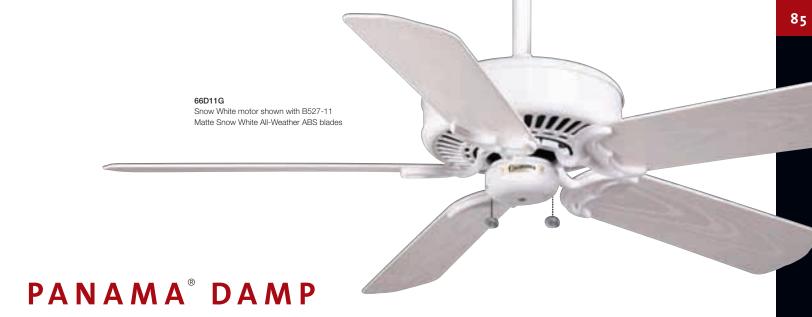

beginning on page 102)

# MOTOR FINISHES





4726D Nava

Mava

White

# ENERGY INFORMATION AT HIGH SPEED

7,126

Electricity Use 82 (excludes lights)

87 Cubic Feet Per Measurements taken with 21" basic blades. Compare: 36" to 48" ceiling fans have airflow efficiencies ranging from approximately 71 to 86 cubic feet per minute per watt at high speed. 49" to 60" ceiling fans have airflow efficiencies ranging from approximately 51 to 176 cubic feet per minute per watt at high speed. Money-Saving Tip: Turn off fan when leaving room.





The versatile *Utopian* fan is ideally suited for humid environments. Smooth contours and simple lines provide a clean, progressive look that enhances decor without distraction. In bathrooms, kitchens, and verandas, the Utopian is the perfect choice.









The classic styling of the Panama Damp ceiling fan brings a breath of fresh air to humid locations inside and out. This ETL Damp-rated version of the traditional Panama fan enhances circulation in any potentially damp indoor environment, including kitchens, bathrooms, sunrooms, laundry rooms - even enclosed porches and verandas.







## FEATURES

- Direct Drive<sup>™</sup> motor / lifetime motor warranty
- 50" or 40" blade span / 16° blade pitch
- · Multiple All-Weather blade finish choices available (blades sold separately)
- ETL rated for damp or humid locations
- Use only Damp- or Wet-rated light fixtures in outdoor or damp locations
- · Stainless steel hardware / moisture-resistant motor
- Low Ceiling Adapter (LCA) is not compatible when used in damp or humid locations
- Optional c