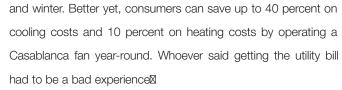

l savings in energy costs. The powerful Casablanca motors move more cubic feet of air per minute (CFM) while using significantly less energy. Fan blades are set at the optimum pitch to provide maximum airflow at each speed setting. Even at the highest setting, each fan consumes about the same amount of power as a 100-watt

provide even greater energy efficiency (look for the ENERGIX STAR logo throughout this catalog).

lightbulb. Furthermore, a large number of Casablanca fans are ENERGIII STAR® qualified and

Consumers can realize additional savings on energy costs by using the forward and reverse

settings, which allow for increased circulation of air in the summer and winter. Better yet, consumers can save up to 40 percent on cooling costs and 10 percent on heating costs by operating a





With Fan



With Fan



#### SUMMER

Ceiling fans cool PEOPLE, not rooms. In hot weather, operate the fan in the NORMAL (counterclockwise) direction. This creates a cooling "wind chill" effect to make you feel up to 8 degrees cooler. Mou can then raise the thermostat setting, resulting in reduced air conditioning energy consumption of 40 percent or more. Remember: Operating a fan in an empty room just wastes energy, so turn it off when you leave the room.

#### WINTER

In cold weather, operate the fan in the REVERSE (clockwise) direction at slow speed. This creates a gentle updraft, which recirculates the hot air trapped at the ceiling to provide even, comfortable heat throughout your room. The recirculation of warm air allows you to lower the room's thermostat setting. resulting in en