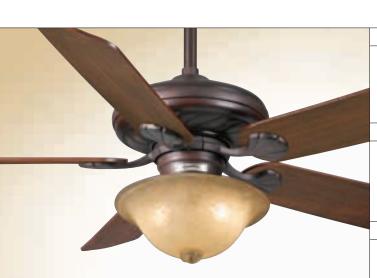

(see Light Fixtures section beginning on page 102)

# MOTOR FINISHES



4999D



4944D

Antique Brass motor shown with

G221 Italian Amber Swirl glass bowl.

B206 Dark Cherry blades, K2A fitter, and

equipped with optional W-28 wall control









ENERGY INFORMATION AT HIGH SPEED

Flectricity Use Airflow Efficiency 6,6•0 81 81 Cubic Feet Per Cubic Feet Pe Minute excludes lights) Minute Per Watt

Measurements taken with 21" basic blades. Compare: 36" to 48" ceiling fans have airflow efficiencies ranging from approximately 71 to 86 cubic feet per minute per watt at high speed. 49" to 60" ceiling fans have airflow efficiencies ranging from approximately 51 to 176 cubic feet per minute per watt at high speed. Money-Saving Tip: Turn off fan when leaving room.

4945D

4988D

Brushed Nickel



46U11D NEW

Snow White motor with reversible Hi-Gloss Snow White / Matte Snow White blades

API TRANO

Brushed Cocoa motor with reversible Dark Walnut / Walnut blades, shown with K2A fitter and G220 Italian Textured glass bowl



Brushed Nickel motor shown with B28B-WH White Carved Wood South Seas blades, K44T-45 four-light fitter, and CSG15 side glass

# FEATURES

attitude like the - apistrano, with a soft, sculpted look and the nautical suggestion of seashells.

Subtle sophistication is a dominant theme in today's decor. Nothing complements this

- Direct Drive<sup>™</sup> motor / lifetime motor warranty
- 53" or 45" blade span (53" for unipack edition)
- 16° blade pitch / 5-blade configuration
- · Optional controls available for 3-Speed model (see pages 118-119 for details)

# CONTROL