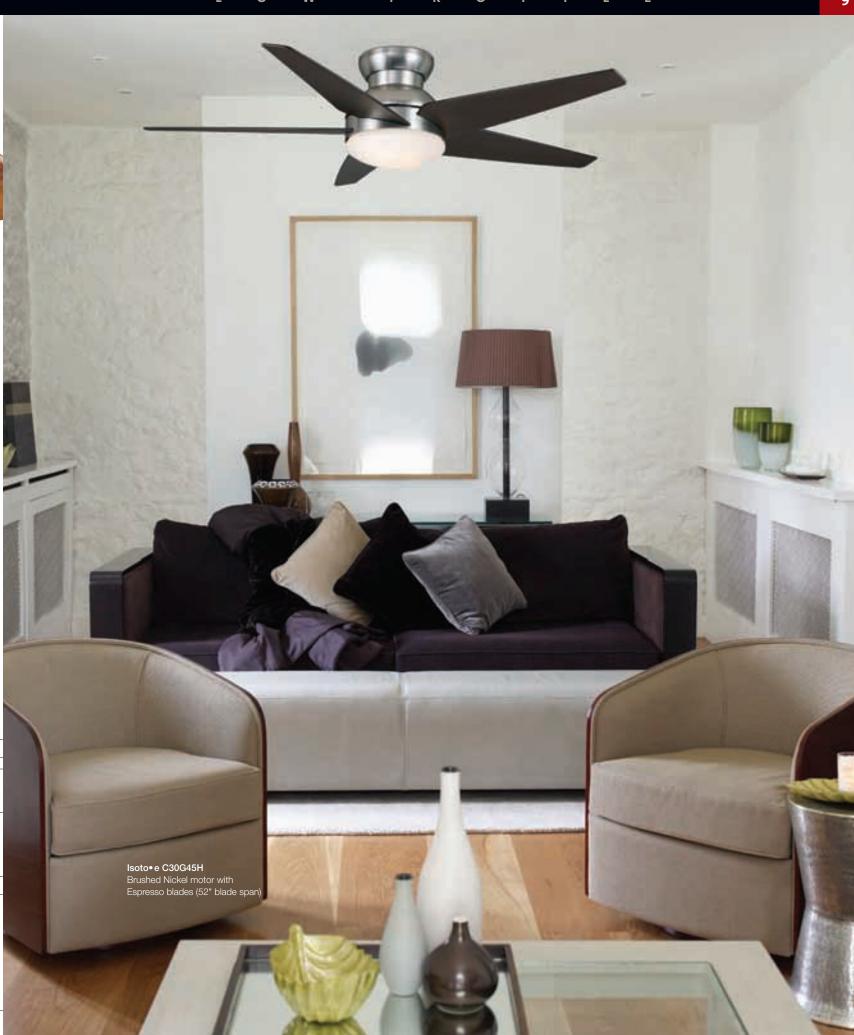

e 102)

CONTROL

#### ENERGY INFORMATION

AT HIGH SPEED

Electricity Use Airflow Efficiency 6,003 50.5 119

Watts (excludes lights)

Measurements taken with 21" basic blades. Compare: 36" to 48" ceiling fans have airflow efficiencies ranging from approximately 71 to 86 cubic feet per minute per watt at high speed. 49" to 60" ceiling fans have airflow efficiencies ranging from approximately 51 to 176 cubic feet per minute per watt at high speed. Money-Saving Tip: Turn off fan when leaving room.

#### FINISH

6411T Snow White

Brushed Nickel



W-32

Inteli. Touch (T)

light fixture) for perfect room comfort and ambience.

The sophisticated Inteli • Touch® wall-mounted system controls six variable fan speeds (in forward and reverse) and full-range light dimming (when equipped with optional



61



W-505

# ISOTOPE® NEW

Superior air circulation meets contemporary design in the **sotope** ceiling fan. With its low profile and wing-swept blade configuration, this sleek fan is an ideal choice for flush-mount installation in interiors with lower ceilings. It is available in two blade spans for maximum versatility and style.

(Carbon Fiber blades)



C30G707H Iron Ore

(Carbon Fiber blades)

OFILE

60



C35G707H Iron Ore



C30G11H I52IM/ C35G11H I44IM
Snow White motor with Hi-Gloss Snow White blades



C30G45H \( \text{M52}\text{M} / \text{C35G45H } \( \text{M4}\text{M} \)

Brushed Nickel motor with Espresso blades



C30G546H 152121/ C35G546H 144211 Brushed Cocoa motor with Espresso blades



C30G707H 1552M/ C35G707H 1444M Iron Ore motor with Carbon Fiber blades





# **VERMO