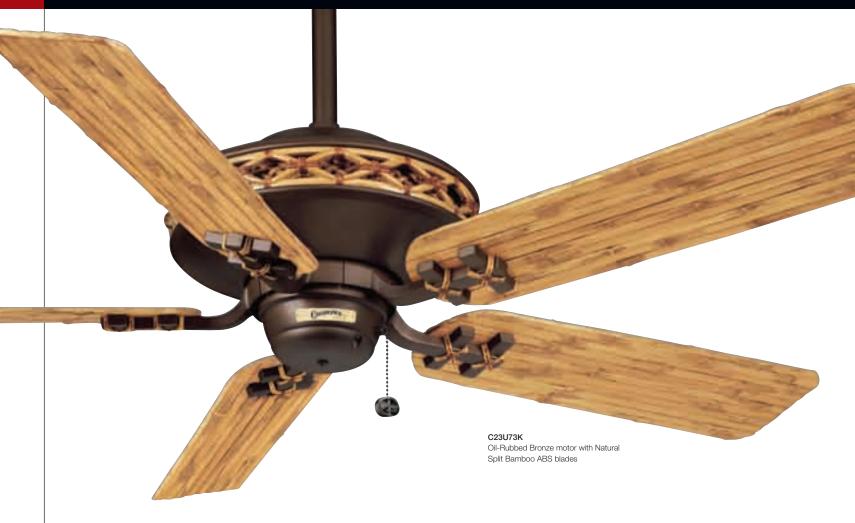

|                                   |  |
| oooogivi Textured iviatte black (helic blades)      | ( )     | Airflow 6,772            | Electricity Use <b>8</b> 4 | Airflow Efficiency 75             |  |
| EXCLUSIVE LIGHT FIXTURE                             | (:)     | Cubic Feet Per<br>Minute | Watts<br>(excludes lights) | Cubic Feet Per<br>Minute Per Watt |  |
| ⊠G86                                                |         |                          | 60" ceiling fans have      |                                   |  |

Versa·Touch2 (M)

W-73



8604-89 (Wilderness Pendant) Height: 28" • Width: 23"



8603-89 (Wilderness Sconce) Height: 10" • Width: 14" • Depth: 6"



8601-89 (Wilderness Table Lamp) Height: 27" • Width: 17"



8602-89 (Wilderness Torchiere) Height: 71" • Width: 19"



# LARGO II NEW

Casablanca brings the laid-back pace of the Florida Meys indoors with the • e\( Largo \) ● fan. Featuring cane-style stitched bamboo detailing on the motor housing and blade holders and ABS blades that replicate split bamboo, the •e Largo •is a charming example of British West Indies style.





The optional MG87-73 three-lamp, hurricane-style light fixture with bamboo-look accents was designed specifically for the ⊠ey Largo II.



- Direct Drive<sup>™</sup> motor / lifetime motor warranty
- 52" blade span / 15° blade pitch
- · Exclusive ABS blades included
- Requires additional hanging support (included)
- · Optional controls available (see pages 118-119 for details)

## ENERGY INFORMATION

AT HIGH SPEED

Electricity Use Airflow Efficiency 5,510 80 69 Cubic Feet Per Minu