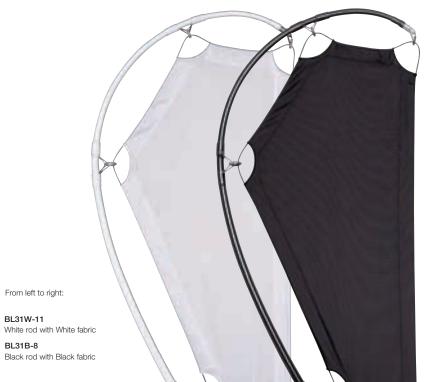

G Mahogany B28B-WH White

# Standard

B28S-MG Mahogany B28S-T⊠ Teak B28S-WH White

# SP • MT BM MBM

21"L, 6" max. width

# Badge

B33B-NB Natural

# Standard

B33S-NB Natural

21 1/4"L, 6" max. width

## Standard

B26S-D⊠R Dark Rattan B26S-NR Natural Rattan

# B26S-WR White Rattan

# FEATURES

- · 62" blade span / 18⊠blade pitch
- · 29 inches long, 10 inches maximum width

BL31B-8

- · Urethane coated with UV inhibitors
- · Special hardware included
- ·Not for use with Low Ceiling Adapter (LCA)

# AVALON® BLADE S STEM Avalon blades bring the option of nautical styling to a range of fan series. Blades

BL31W-11 A•alon White ⊠lades Shown on Panama 6611G (Snow White) motor

> are fabricated with ripstop sailcloth and tensioned by fiberglass fishing rods. Truly a Casablanca classic.

MILLIN



- · Ripstop nylon sailcloth blades

| FINISHES                                                                 | COMPATIBLE LIGHT FIXTURES                  | COMPATIBLE FANS   |  |  |  |
|--------------------------------------------------------------------------|--------------------------------------------|-------------------|--|--|--|
| BL31B-8 Black rod with Black fabric BL31W-11 White rod with White fabric | ⊠1⊠, ⊠164, ⊠2⊠, ⊠4, ⊠4B,<br>⊠4⊠, ⊠4M, ⊠G1" | Panama<br>Ventura |  |  |  |





# BEADBOARD COLLECTION

Beadboard blades add cottage-style comfort and charm to any compatible fan model. Their signature design draws its inspiration from vintage paneling.



# BEADBOARD BLADE FEATURES

- · Highest quality materials and construction
- · 21 inches long, 6 inches maximum width
- Special