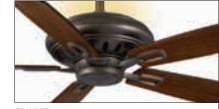

4S, №G1W, №G210, □ 33L, □ 33T, □ 44T, □ GC12 (see Light Fixtures section beginning on page 102)



CONTROL

Versa · Touch2 (M)

The hand-held, user-friendly Versa-Touch2® remote system controls three forward and reverse fan speeds, full-range light dimming, and memory. An optional wall plate bracket is included. Use one Versa • Touch 2® to control several fans, or purchase an extra control to operate one fan from different locations.



TRANSITIONAL



The \( \mathbb{O}\) olliston ceiling fan combines classic style with ultimate performance and convenience. The next-generation "LP Plus" motor, accented with a custom-designed canopy and halo uplight, is controlled via radio frequency

with Casablanca's new Inteli • Touch 3° wall control.



Snow White motor with Hi-Gloss Snow White blades



C31U73Z Oil-Rubbed Bronze motor with Walnut blades



C31U45Z



C31U97Z Antique Pewter motor with Dark Walnut blades

Brushed Nickel motor with Clove blades

# with bulbs

FEATURES

FINISHES

XLP @ W

• 60" blade span / 15° blade pitch

· Set of 5 exclusive blades included

• "LP Plus® motor / lifetime motor warranty

• Includes integrated 42-watt incandescent uplight

C31U11⊠ Snow White (Hi-Gloss Snow White blades)

(Reclaimed Antique blades)

C31U45⊠ Brushed Nickel (Clove blades) C31U73\( Oil-Rubbed Bronze (Walnut blades)

C31U97⊠ Antique Pewter C31U199⊠ Chrome

(Dark Walnut blades) (Espresso blades)

C31U624\ Bullion Black

COMPATIBLE LIGHT FIXTURES

№1C, №2A, №4B, №4S, №44T, №G1№, №GC12, №GC12W (see Light Fixtures section beginning on page 102)

## Includes decorative canopy cover