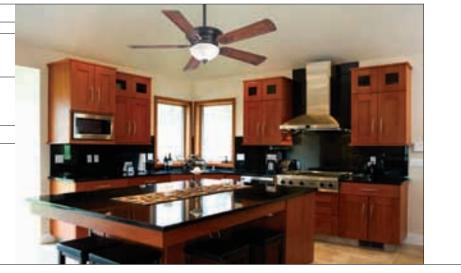

----------------------------|
| Cubic Feet Per   | Watts                       | Cubic Feet Per                 |
| Minute           | (excludes lights)           | Minute Per Watt                |

Compare: 49" to 60" ceiling fans have airflow efficiencies ranging from approximately 51 to 176 cubic feet per minute per watt at high speed.

Money-Saving Tip: Turn off fan when leaving room

## FINISHES

TRANSITIONAL

C21G45H Brushed Nickel (Dark Cherry blades)
C21G97H Antique Pewter (Rosewood blades)
C21G546H Brushed Cocoa (Walnut blades)
C21G667H Cherry Bronze (Reclaimed Antique blades)



Prime•Touch W-505 The hand-held, user-friendly Prime Touch® remote system controls three forward and reverse fan speeds, full-range light dimming, and memory. An optional wall plate bracket is included.





## BEL AIR®

The popular  $\boxtimes el$  Air is the essence of Casablanca beauty. The housing and halogen light form a design continuum, helping to create a compelling and sophisticated presence. Uniquely cast blade holders lend a classic yet traditional look.









Snow White motor shown with B611 Hi-Gloss Snow White

#### FEATURES

- "LP-2000® motor / lifetime motor warranty
- 55" blade span / 14° blade pitch
- 5-blade configuration (exclusive blades sold separately)
- Includes 100-watt integrated halogen downlight with bulb
- · Low Ceiling Adapter (LCA) is not compatible
- Includes Advan Touch® or Inteli Touch® six-speed control

B620 Teak

## **ENERGY INFORMATION**

| AT HIGH SPEED                       |                                             |