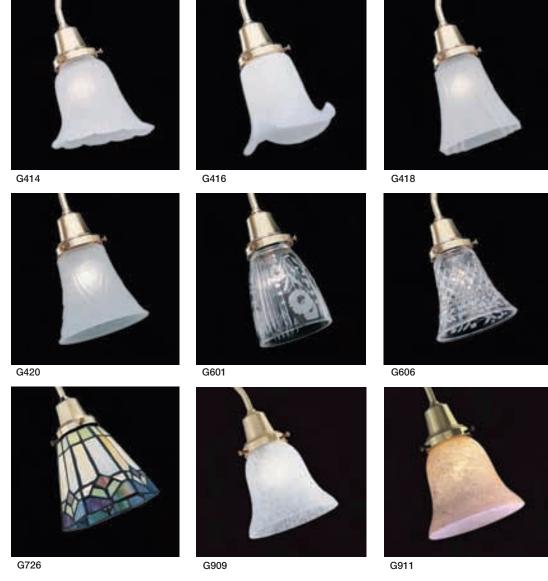

vailable finishes: -2, -4, -92

Four-Light Integrated Incandescent Fitter Øbr ⊠ Ø Gass

240 watts

Available finishes: -2, -4, -8, -9, -11, -26, -32, -45, -46, -49, -72, -73, -546, -668

K134\* / K134F\* Four-Arm Center-Stem Swi∨el Fitter Ør ⊠⊠ Gass

• **☑** - **Incandescent** Ø240 watts Available finishes: -2, -4, -8, -9, -11, -26, -45, -46, -72, -73

• ★ F - Fluorescent 🗵 52 watts (200 watt e•uivalent light output) Available finishes: -2, -4, -9, -45

K164\* / K164F\* Four-Light Straight-Arm Center-Stem Fitter Nor 🗆 Gass

• **■** - Incandescent ■240 watts Available finishes: -2, -4, -9, -11, -45, -49, -72, -73

• ★ F - Fluorescent 🗵 52 watts (200 watt e • uivalent light output) Available finishes: -2, -4, -9, -11, -45

# \* Includes pullchain switch (not shown)

# THUMBSCREW SIDE GLASS





**⊠ Side** Gass, Frosted Drapes

**⊠ Side** Gass, Flower-Cut Crystal

**⊠ Side** Gass, Diamond- and Flower-Cut Crystal

G726 ⊠⊠ Side Gass, Diamond Ti\andabany

G909\*\* **⊠ Side** Gass, Clear Mouchette Satin

⊠⊠ Side Gass, Teck Anti⊠ue



K4S-32 four-light fitter with ⊠911 ⊠ec⊠Anti•ue side glass shown on Panama motor in Weathered Copper (6632⊠) with B210 "elic blades

<sup>\*\*</sup> ot compatible with KMM C" X (Compact "luorescent fixtures)

<sup>† &</sup>quot;luorescent can onl⊠be used on pullchain fans\nerg\Star<sup>®</sup> rated

<sup>\*\*</sup> ot compatible with KMM' C" (Compact "luorescent fixtures)

# THUMBSCREW SIDE GLASS



G912



G918





G912\*\*

G913\*\*

G918\*\*

G936\*\*

G937\*\*

**⊠** 

■ Side Gass, • pal Matte

⊠⊠ Side Gass, "uage Blanc Satin

**⊠ Side** Gass, Wh