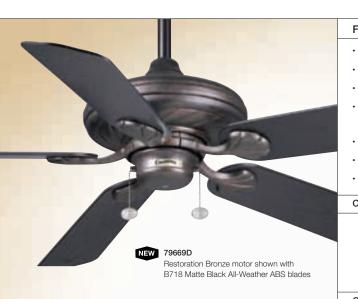

nctions. One pullchain turns the fan on and off and controls the speed. Each pull of the chain advances the speed to one of three settings. Fan forward and reverse is selected by the second pullchain.



Casablanca takes originality and elegance outdoors with the ETL Wet-rated Lanai. With blade holders highlighted by a tropical inspired shell design, the Lanai adds warmth and casual comfort to decks, patios, sunrooms, and verandas.









TRADA®

Rustic Iron motor shown with

B722 Rustic Iron All-Weather ABS blades

Casablanca creates fans for every environment and mood. The \( \mathbb{Z} \) strada is casual and colorful, with wrought iron trim inserts that harmonize with outdoor furniture decor. ETL Damp-rated, the \( \mathbb{Z}\) strada is specially adapted for humid locations.











Matte Black motor shown with B726 Dark Walnut

blades and KGC12W-8 outdoor four-light fixture

# FEATURES

- Direct Drive<sup>™</sup> motor / lifetime motor warranty
- 53" or 45" blade span / 16° blade pitch
- Multiple All-Weather blade finish choices available (blades sold separately)
- ETL rated for wet locations / Use only Wet-rated light fixtures in wet locations
- Stainless steel hardware / moisture-resistant motor
- Low Ceiling Adapter (LCA) is not compatible when used in wet locations
- Optional controls available for indoor use (see pages 118-119)

# CONTROL



3-Speed (D) (Adapt • Touch optional for indoor locations)

# COMPATIBLE LIGHT FIXTURES

For dry, indoor locations: K100F, K101, K102, K103, K134, K164, K2A, K2C, K33L, K33R, K33T, K4, K4B, K4K, K4M, K4S, K44T, K44V, KG1K