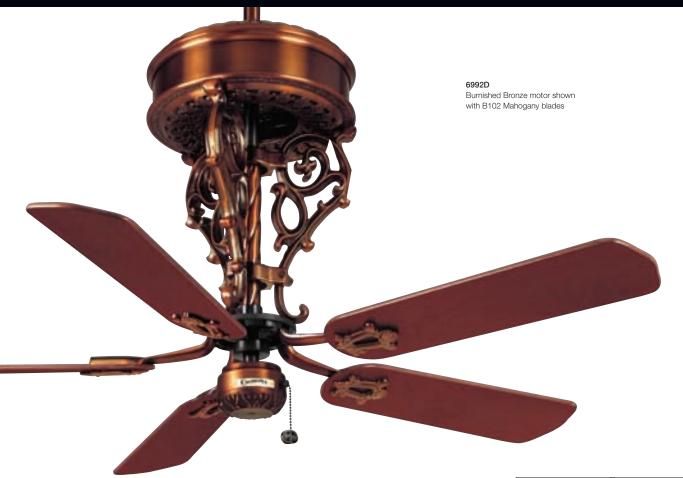

bic feet per minute

Money-Saving Tip: Turn off fan when leaving room.

#### FINISHES

97032A/T Weathered Copper (Teak blades) 97052A/T Bronze Patina (Teak blades)



Advan. Touch (A)

Advan Touch models available while supplies last.

CONTROL OPTIONS



Inteli · Touch (T) W-33

## 99U32T Weathered Copper (Mahogany blades)

FINISHES

99U69T Burnished Brass (Mahogany blades)

#### EXCLUSIVE LIGHT FIXTURE

⊠G99



Inteli•Touch (T)

The sophisticated Inteli • Touch® wall-mounted system controls six variable fan speeds (in forward and reverse) and full-range light dimming (when equipped with optional light fixture) for perfect room comfort and ambience. Advanced programmable features include Safe-Exit,<sup>™</sup> Home-Safe,<sup>™</sup> Fan Minder,<sup>®</sup> and Light Minder.<sup>®</sup>





## NEW ORLEANS CENTENNIAL®

The MeM Mirleans Centennial is a faithful replica of a 100-year old ceiling fan discovered in the French Quarter of New Orleans. The elaborate cast motor housing and lacy, scroll brackets recreate the wonderful ambiance of a southern parlor in a time gone by.





Antique Brass motor shown with B522 Antique Oak blades, Ø4C-4 four-light Williamsburg fitter, and G911 Teck Antique side glass







- "LP-2000® motor / lifetime motor warranty
- 54" or 46" blade span / 15° blade pitch
- 4- or 5-blade configuration
- Multiple blade finish choices available (blades sold separately)
- · Low Ceiling Adapter (LCA) is not compatible
- · Minimum 10' ceiling required
- · Requires additional hanging support (included)
- Optional controls available (see pages 118-119 for det