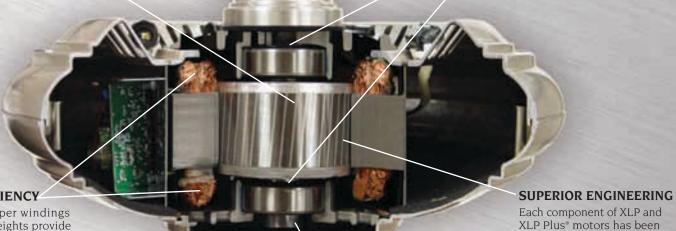

and is utilized in bigger fans and those with longer blade spans.

#### XTR200

The "TR200" strikes the perfect balance between power and efficiency and is utilized on higher-end, indoor/outdoor models to provide maximum movement. Its precision engineering contributes to cooler fan operation, which in turn leads to longer motor life.

#### Direct Dri•e<sup>®</sup>

Casablanca's Direct Drive™ motors are designed and engineered for specific applications to work flaw-lessly for the life of the fan. Many Direct Drive™ models are ENERG⊠ STAR® qualified.



The XLP-2000, XLP-2100, and XLP Plus® are the largest and most powerful motors in their class.



Lifetime lubricated precision ball bearings ensure maintenance-free performance.

meticulously crafted for a

lifetime of superior operation.



**ENERGY EFFICIENCY** 

Heavy-gauge copper windings and larger stack heights provide quieter, cooler operation.

## LIFETIME WARRANTY

Casablanca motors are backed by the highest level of support, including 120-Day In-Home Service, a lifetime warranty, and service centers from coast to coast.

The dynamically balanced rubber Silent-Flex® flywheel absorbs vibration and eliminates noise.

## **SILENT OPERATION**

# NO OTHER FAN COMPANY HAS THE GUTS TO SAY THIS.

Casablanca's XLP and XLP Plus<sup>®</sup> motors set the industry standard for Performance, Power, Efficiency, and Reliability. They are the only motors in their category to receive a UL Class A rating.

Unlike most ceiling fan companies, Casablanca designs and manufactures its own motors. Each is meticulously crafted from premium