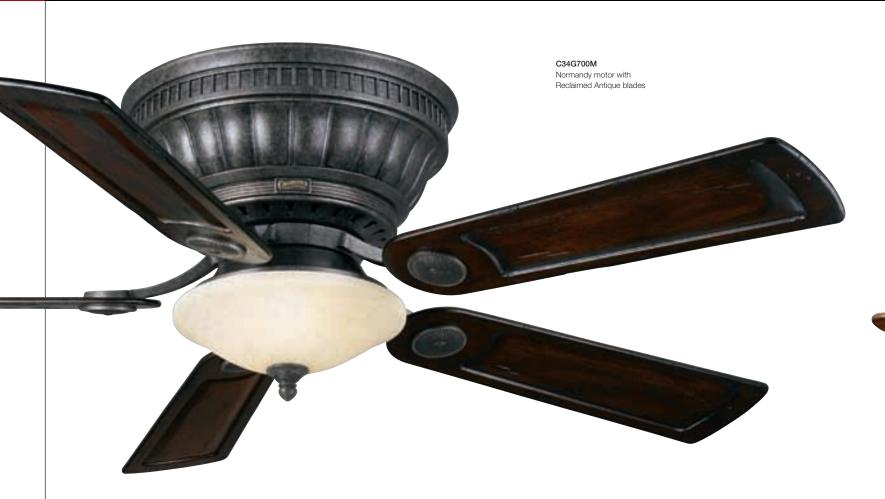

th optional



61



W-505

# ISOTOPE® NEW

Superior air circulation meets contemporary design in the **sotope** ceiling fan. With its low profile and wing-swept blade configuration, this sleek fan is an ideal choice for flush-mount installation in interiors with lower ceilings. It is available in two blade spans for maximum versatility and style.

(Carbon Fiber blades)



C30G707H Iron Ore

(Carbon Fiber blades)

OFILE

60



C35G707H Iron Ore



C30G11H I52IM/ C35G11H I44IM
Snow White motor with Hi-Gloss Snow White blades



C30G45H \( \text{M52}\text{M} / \text{C35G45H } \( \text{M4}\text{M} \)

Brushed Nickel motor with Espresso blades



C30G546H 152121/ C35G546H 144211 Brushed Cocoa motor with Espresso blades



C30G707H 1552M/ C35G707H 1444M Iron Ore motor with Carbon Fiber blades





# **VERMONT**

The compact silhouette and Colonial-inspired design details of the Ver⊠ ont ceiling fan make it an ideal choice for traditional homes with lower ceilings. Five carved wood blades and a Scavo glass downlight add classical elegance while ensuring year-round comfort in living rooms, family rooms, kitchens, and other interior settings.



Brushed Cocoa motor with Reclaimed Antique blades

# ideal solution for rooms with low ceilings. e m



C2M72M Architectural White motor with Architectural White blades

# e m

## FEATURES

- Direct Drive<sup>™</sup> motor / lifetime motor warranty
- 54" blade span / 15° blade pitch
- · Includes integrated 100-watt halogen downlight
- · Not suitable for installation on a sloped ceiling · Low Ceiling Adapter (LCA) is not compatible
- Set of