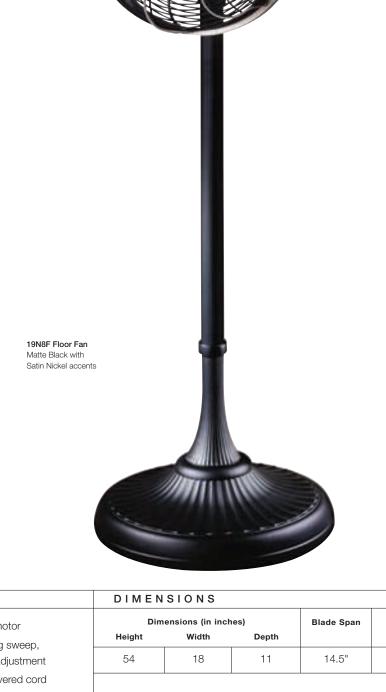

g room.

## FINISHES

83U11D Snow White (White All-Weather ABS blades) 83U46D Rustic Iron (Rustic Iron All-Weather ABS blades)

# COMPATIBLE LIGHT FIXTURES

For dr⊠indoor locations 100F. 101. 102. 103. 134. №164, №33L, №33R, №33T, №4C, №4W, №4M, №44V, №G1®, ⊠G101, ⊠G102, ⊠G210, ⊠G4W

# For da⊠ p locations XX 1X

(see Light Fixtures section beginning on page 102)

• ust use accessor⊠control to operate light ⊠xture ⊠ithout a pullchain•

CONTROL

3-Speed (D) (Adapt-Touch optional to indoor locations)





# **ZEPHAIR**<sup>™</sup>

Casablanca's Zephair oscillating portable fans are a faithful reproduction of the elegant fans from that fabulous era in American history—The Roaring '20s.

Like all Casablanca fans, the Zephair is superbly designed and engineered for a lifetime of efficient use.



| FEATURES                             |                                            | DIMEN  | DIMENSIONS        |       |            |        |  |  |  |  |
|--------------------------------------|--------------------------------------------|--------|-------------------|-------|------------|--------|--|--|--|--|
| Lifetime motor warranty              | Ultra-quiet motor                          |        | nensions (in inch | •     | Blade Span | Weight |  |  |  |  |
| <ul> <li>Three fan speeds</li> </ul> | <ul> <li>55° oscillating sweep,</li> </ul> | Height | Width             | Depth |            | (lbs.) |  |  |  |  |
| Cage separates easily for cleaning   | 20° vertical adjustment                    | 54     | 18                | 11    | 14.5"      | 50     |  |  |  |  |
| Die-cast ba