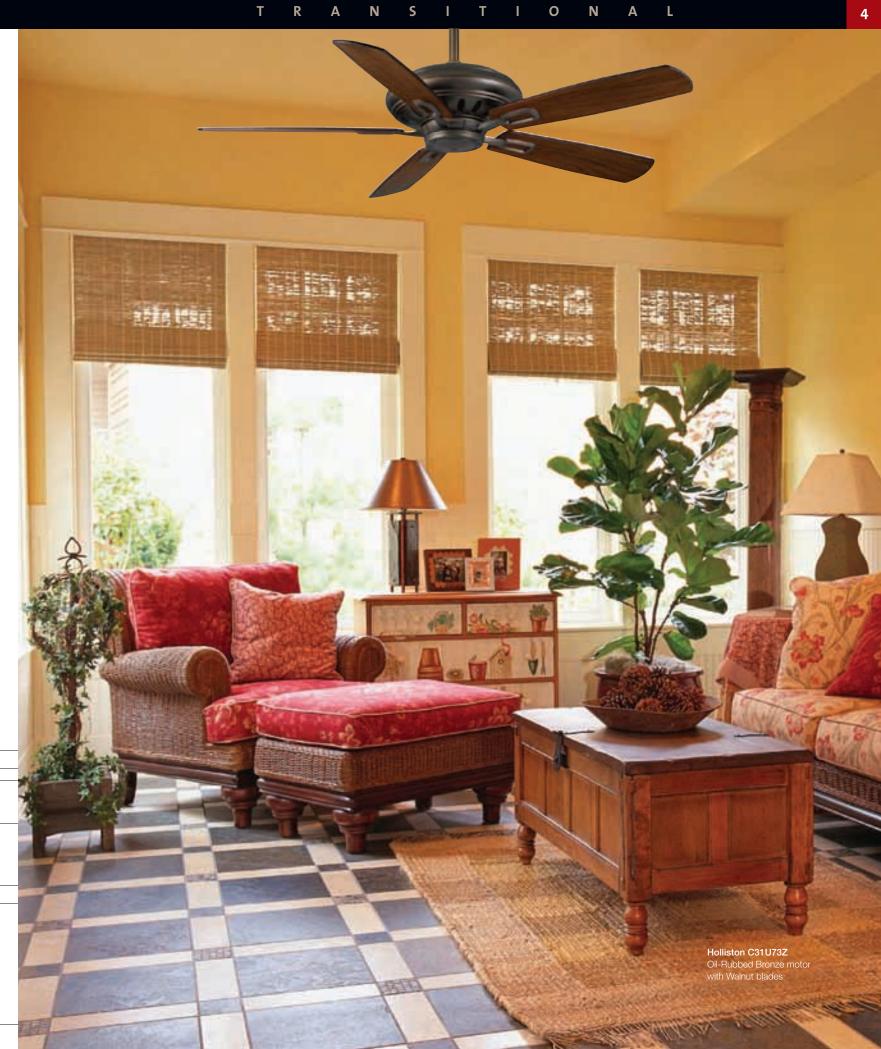

ly 71 to 86 cubic feet per minute per watt at high speed. 49" to 60" ceiling fans have airflow efficiencies ranging from approximately 51 to 176 cubic feet per minute per watt at high speed.

Money-Saving Tip: Turn off fan when leaving room.

#### MOTOR FINISH

C12S72M Architectural White

#### COMPATIBLE LIGHT FIXTURES

№1C, №10, №134, №164, №2A, №2C, №4W, №4S, №G1W, №G210, □ 33L, □ 33T, □ 44T, □ GC12 (see Light Fixtures section beginning on page 102)



CONTROL

Versa · Touch2 (M)

The hand-held, user-friendly Versa-Touch2® remote system controls three forward and reverse fan speeds, full-range light dimming, and memory. An optional wall plate bracket is included. Use one Versa • Touch 2® to control several fans, or purchase an extra control to operate one fan from different locations.



TRANSITIONAL



The \( \mathbb{O}\) olliston ceiling fan combines classic style with ultimate performance and convenience. The next-generation "LP Plus" motor, accented with a custom-designed canopy and halo uplight, is controlled via radio frequency

with Casablanca's new Inteli • Touch 3° wall control.



Snow White motor with Hi-Gloss Snow White blades



C31U73Z Oil-Rubbed Bronze motor with Walnut blades



C31U45Z



C31U97Z Antique Pewter motor with Dark Walnut blades

Brushed Nickel motor with Clove blades

# with bulbs

FEATURES

FINISHES

XLP @ W

• 60" blade span / 15° blade pitch

· Set of 5 exclusive blades included

• "LP Plus® motor / lifetime motor warranty

• Includes integrated 42-watt incandescent uplight

C31U11⊠ Snow White (Hi-Gloss Snow White blades)

(Reclaimed Anti