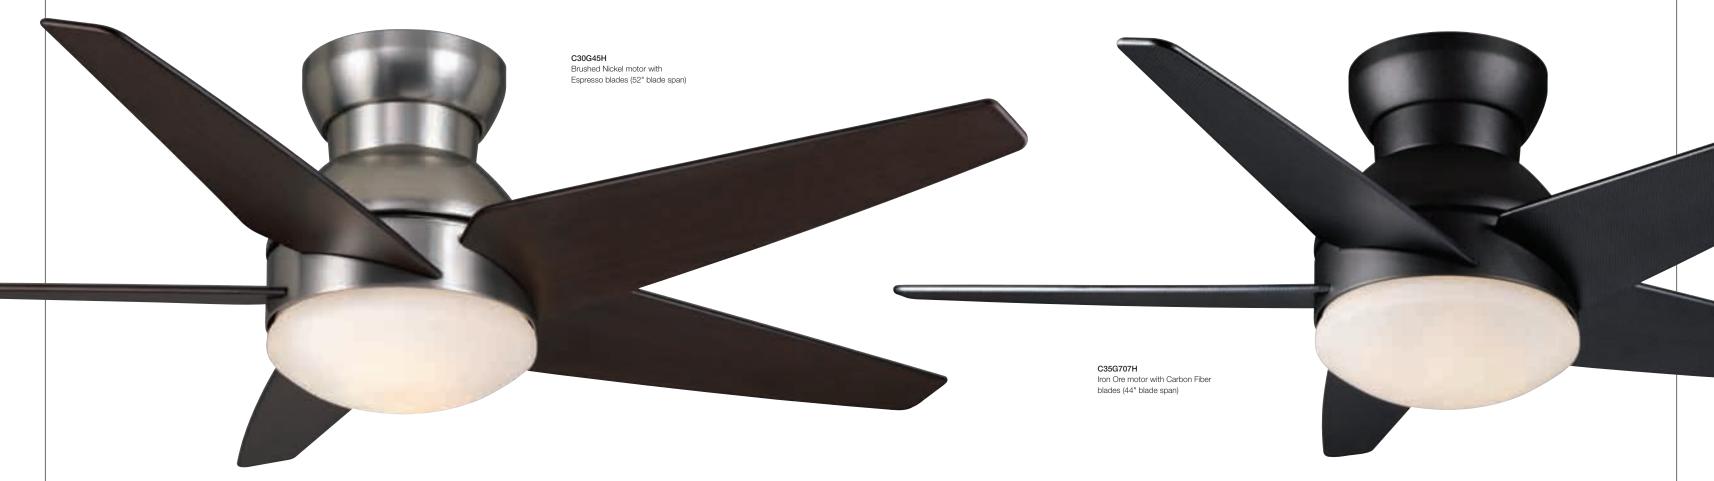

CONTROL

#### ENERGY INFORMATION

AT HIGH SPEED

Electricity Use Airflow Efficiency 6,003 50.5 119

Watts (excludes lights)

Measurements taken with 21" basic blades. Compare: 36" to 48" ceiling fans have airflow efficiencies ranging from approximately 71 to 86 cubic feet per minute per watt at high speed. 49" to 60" ceiling fans have airflow efficiencies ranging from approximately 51 to 176 cubic feet per minute per watt at high speed. Money-Saving Tip: Turn off fan when leaving room.

#### FINISH

6411T Snow White

Brushed Nickel



W-32

Inteli. Touch (T)

light fixture) for perfect room comfort and ambience.

The sophisticated Inteli • Touch® wall-mounted system controls six variable fan speeds (in forward and reverse) and full-range light dimming (when equipped with optional



61



W-505

# ISOTOPE® NEW

Superior air circulation meets contemporary design in the **sotope** ceiling fan. With its low profile and wing-swept blade configuration, this sleek fan is an ideal choice for flush-mount installation in interiors with lower ceilings. It is available in two blade spans for maximum versatility and style.

(Carbon Fiber blades)



C30G707H Iron Ore

(Carbon Fiber blades)

OFILE

60



C35G707H Iron Ore



C30G11H I52IM/ C35G11H I44IM
Snow White motor with Hi-Gloss Snow White blades



C30G45H \( \text{M52}\text{M} / \text{C35G45H } \( \text{M4}\text{M} \)

Brushed Nickel motor with Espresso blades



C30G546H 152121/ C35G546H 144211 Brushed Cocoa motor with Espresso blades



C30G707H 1552M/ C35G707H 1444M Iron Ore motor with Carbon Fiber blades





# **VERMONT**