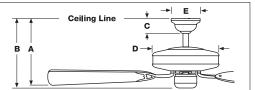

| 71     | 19                | N/A   | 33     | 300     |
| Wilderness Wall Sconce | 8603-89      | 10     | 14                | 6     | 7      | 120     |
| Wilderness Dendent     | 0004.00      | 20     | 00                | NI/A  | O.E.   | 275     |

NOTE: All fans, light fixtures, and wall controls are listed by Underwriters Laboratories (UL) and/or Edisor Testing Laboratories (FTL) All blades must be a minimum of 18" from the wall. In the interest of continual product improvement, we reserve the right to alter details without notice to conform to regulations, improve designs, or discontinued models, or due to availability of materials. 120VAC, 60HZ rate 0.9 Amp.

Technology 3-S = Three Speed I·T = Inteli·Touch 4-S = Four Speed P•T = Prime•Touch A·T = Advan•Touch V-T2 = Versa-Touch2



Dimension B with \* = measurement including Light Fixture and Glass Dimension B without \* = measurement to bottom of Switch Housing \*\* = at highest speed



# LADE INDE FAN AND ODEL NU E R

| Model •                     | <b>Description</b> Page