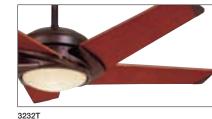

y 51 to 176 cubic feet per minute per watt at high speed.

Money-Saving Tip: Turn off fan when leaving room.

FINISHES

C17G664A Matte Silver

C17G8A Matte Black (Matte Black blades) C17G97A Antique Pewter (Mahogany blades) C17G199A Chrome (Matte Snow White blades) C17G546A Brushed Cocoa (Mahogany blades)

C17G667A Cherry Bronze (Mahogany blades)

(Carbon Fiber blades)

Advan•Touch (A)

CONTROL

Wall-mounted or hand-held, the Advan • Touch® remote control combines a user-friendly design with a large LCD display and intuitive controls for fan and lighting. Programmable features include Safe-Exit™ (when equipped with an optional light fixture) and Home-Safe.™ Use one Advan •Touch® to control several fans, or purchase an extra control to operate one fan from different locations.



W-63







Weathered Copper motor shown with B32-DC Dark Cherry blades



Snow White motor shown with B32-11 Hi-Gloss Snow White blades



Graphite motor shown with B32-68 Graphite blades and STLHC-68 no-light cap

Glossy Black motor shown with B32-12 Hi-Gloss Black blades



Architectural White motor shown with B32-MP Maple blades

#### CONTROL OPTIONS

**ENERGY INFORMATION** AT HIGH SPEED

Electricity Use

118

Compare: 49" to 60" ceiling fans have airflow efficiencies

ranging from approximately 51 to 176 cubic feet per minute

Money-Saving Tip: Turn off fan when leaving room.

B32-DC Dark Cherry 3211A/T Snow White B32-11 Snow White 3212A/T Glossy Black B32-DW Dark Walnut NEW B32-12 Glossy Black 3232A/T Weathered Copper B32-68 Graphite B32-MG Mahogany 3245A/T Brushed Nickel B32-72 Architectural