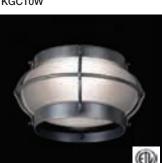

Four-Light Incandescent Fixture with Vianne Gass

240 watts

Available finishes: -32, -69

# KG101\* **Four-Light Center-Stem Incandescent**

# Fixture 240 watts

Available finishes: -11, -73

# KG102\* **Three-Light Center-Stem Incandescent Fixture**

Available finishes: -11, -73 (Amber glass)

# KG103\*

# Three-Light Center-Stem Incandescent Fixture with Scavo Gass 180 watts

Available finish: -73 (Amber glass)

# KG104\* **Three-Light Center-Stem Incandescent** Fixture with Scavo Gass

180 watts

Available finish: -73 (Amber glass)

# KG210\*

# Crystal Incandescent Bowl Fixture Bright Brass, Anti•ue Brass, Snow White, and

Brushed ic⊠el finials included⊠ 180 watts

<sup>\*</sup> Includes pullchain switch (not shown)

# ACCESSORIES GLASS

# COMPLETE LIGHT FIXTURES



KGC5



KGC12W





KGC19W

# KGC5

**Three-Light Center-Stem Incandescent Fixture** 180 watts

Available finishes: -11, -63 (Amber glass)

KGC10W Heritage Exclusive • utdoor Beveled-Gass • alogen Lantern 100 watts XXX " ated for Wet locations Available finishes: -500, -546, -624

# KGC12

**Four-Light Integrated Incandescent** Fixture

240 watts

Available finishes: -72, -73 (Amber glass)

# KGC12W • utdoor Four-Light Integrated Incandescent Fixture

240 watts XXXX " ated for Wet locations Available finishes: -8, -9, -11, -26, -46, -89, -500, -546, -624

KGC19W Heritage Exclusive •utdoor Gobe •alogen Lantern 100 watts XXXX " ated for Wet locations Available finishes: -500, -546, -624

# **SOCKET-RING FITTERS**



K33L

AND

FIXTURES

ACCESSORIES





K101



K33T

KGC12



K102

\* Includes pullchain switc