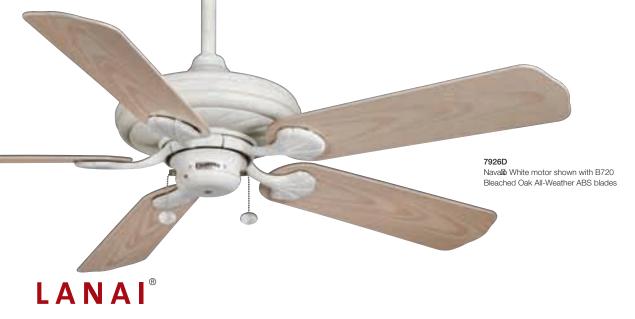

g Tip: Turn off fan when leaving room.

# FINISHES

C12D9DD Distressed Classic White (Distressed Classic White All-Weather ABS blades) C12D89D Textured Matte Black (Cordovan All-Weather ABS blades)

add timeless beauty and comfort.

# COMPATIBLE LIGHT FIXTURES

For dry, indoor locations: K1C, K1CF, K100F, K134, K134F, For damp locations: K1K K164, K164F, K2C, K4K, K4KF, K4S, KG1K, K33T (see Light Fixtures section beginning on page 102)

For wet locations: KG2WW, KGC12W



CONTROL

3-Speed (D) (Adapt • Touch optional for indoor locations)

Two pullchains provide complete control of all fan functions. One pullchain turns the fan on and off and controls the speed. Each pull of the chain advances the speed to one of three settings. Fan forward and reverse is selected by the second pullchain.



Casablanca takes originality and elegance outdoors with the ETL Wet-rated Lanai. With blade holders highlighted by a tropical inspired shell design, the Lanai adds warmth and casual comfort to decks, patios, sunrooms, and verandas.









TRADA®

Rustic Iron motor shown with

B722 Rustic Iron All-Weather ABS blades

Casablanca creates fans for every environment and mood. The \( \mathbb{Z} \) strada is casual and colorful, with wrought iron trim inserts that harmonize with outdoor furniture decor. ETL Damp-rated, the \( \mathbb{Z}\) strada is specially adapted for humid locations.











Matte Black motor shown with B726 Dark Walnut

blades and KGC12W-8 outdoor four-light fixture

# FEATURES

- Direct Drive<sup>™</sup> motor / lifetime motor warranty
- 53" or 45" blade span / 16° bl