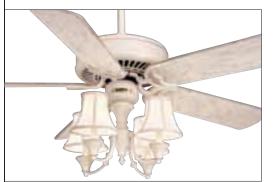

\sqrtatel\sqrtatel\sqrtatel\sqrtatel\sqrtatel\sqrtatel\sqrtatel\sqrtatel\sqrtatel\sqrtatel\sqrtatel\sqrtatel\sqrtatel\sqrtatel\sqrtatel\sqrtatel\sqrtatel\sqrtatel\sqrtatel\sqrtatel\sqrtatel\sqrtatel\sqrtatel\sqrtatel\sqrtatel\sqrtatel\sqrtatel\sqrtatel\sqrtatel\sqrtatel\sqrtatel\sqrtatel\sqrtatel\sqrtatel\sqrtatel\sqrtatel\sqrtatel\sqrtatel\sqrtatel\sqrtatel\sqrtatel\sqrtatel\sqrtatel\sqrtatel\sqrta



center glass shown on "our Seasons III \understand utsider fan in Snow White (83⊠11D) with White ABS blades



K1K-11 Damp-rated fitter with ⊠501 White ⊠pal Schoolhouse K1K-73 Damp-rated fitter with ⊠502 White ⊠pal ⊠ ushroom center glass shown on Panama Damp motor in ⊠il-" ubbed Bron⊠e (66D73⊠) with B527-21 Weathered Pine ABS blades

G937

S105

# SHADE FITTERS AND SHADES











S102





K44V-9 four-light fitter with S106 Cream fabric shades shown on Panama motor in Classic White (6699A) with B209 Distressed White blades

K44V\*

Victorian Four-Arm Center-Stem Incandescent Fitter

240 watts

Available finishes: -9, -11, -73

K103\*

**Three-Arm Center-Stem Incandescent** 

180 watts

Available finishes: -2, -4, -11, -45, -46, -73

S101

Rattan Side Shade, Dark Brown

Leather-Whipstitched Paper Side Shade, Chamois

S104

Mica Side Shade, Amber

S105

Fabric Side Shade, White

Fabric Side Shade, Cream

\* Includes pullchain switch (not shown)

# SPECIFICATIONS & REFERENCE CHARTS

**LIGHT FIXTURE & BULB SPECIFICATIONS** 

LIGHT FIXTURE COMPATIBILITY & DIMENSIONS

HANGING SYSTEM

**CONTROL OPTIONS** 

**FAN & BLADE FINISHES** 

**BLADE SELECTION CHART** 

MODEL NUMBER REFERE