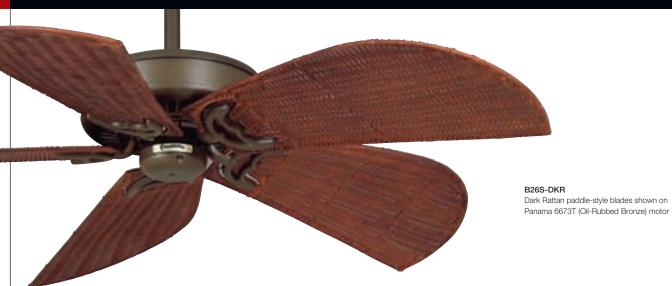

|                                                                                             | B213 Oil-Rubbed Bronze<br>B515 Walnut<br>B535 Light Oak                                                                          | B587 Navajo White<br>B588 Matte Black<br>BS21-WD Dark Walnut                                                                                            | Estrada, Lanai, and Utopian                                                                                       | Estrada, Lanai, and Utopian                                                                                  | Panama Damp                                                                                                       |           |  |



# SOUTH SEAS COLLECTION

South Seas blades bring the option of tropical styling to any room. Blades are constructed with the highest quality materials and not only look great, but also provide optimum air movement at any fan speed.



# FEATURES

- · Highest quality materials and construction
- · Handcrafted and balanced to ensure wobble-free performance
- · Special hardware included
- Not for use in damp or wet locations
- Rattan not for use with models using "TR200™ motor
- Split Bamboo not for use with models using "LP-2000® or "LP-2100® motor

# COMPATIBLE FANS

Badge: Capistrano, Metropolitan

Standard: Concentra, Four Seasons III, Panama, Ventura

# $\boxtimes \boxtimes \boxtimes \boxtimes ED \ W \boxtimes \boxtimes D$

20 5/8"L, 9" max. width

B28B-MG Mahogany B28B-WH White

# Sta