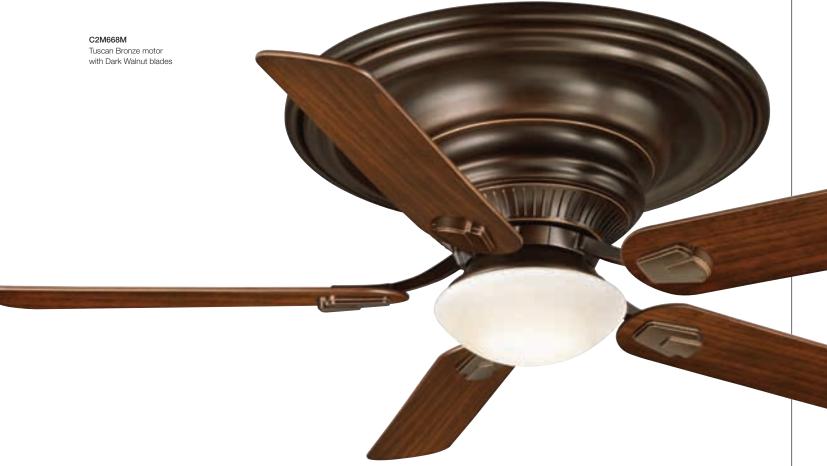

optional



61



W-505

# ISOTOPE® NEW

Superior air circulation meets contemporary design in the **sotope** ceiling fan. With its low profile and wing-swept blade configuration, this sleek fan is an ideal choice for flush-mount installation in interiors with lower ceilings. It is available in two blade spans for maximum versatility and style.

(Carbon Fiber blades)



C30G707H Iron Ore

(Carbon Fiber blades)

OFILE

60



C35G707H Iron Ore



C30G11H I52IM/ C35G11H I44IM
Snow White motor with Hi-Gloss Snow White blades



C30G45H \( \text{M52}\text{M} / \text{C35G45H } \( \text{M4}\text{M} \)

Brushed Nickel motor with Espresso blades



C30G546H 152121/ C35G546H 144211 Brushed Cocoa motor with Espresso blades



C30G707H 1552M/ C35G707H 1444M Iron Ore motor with Carbon Fiber blades





# **VERMONT**

The compact silhouette and Colonial-inspired design details of the Ver⊠ ont ceiling fan make it an ideal choice for traditional homes with lower ceilings. Five carved wood blades and a Scavo glass downlight add classical elegance while ensuring year-round comfort in living rooms, family rooms, kitchens, and other interior settings.



Brushed Cocoa motor with Reclaimed Antique blades

# ideal solution for rooms with low ceilings. e m



C2M72M Architectural White motor with Architectural White blades

# e m

## FEATURES

- Direct Drive<sup>™</sup> motor / lifetime motor warranty
- 54" blade span / 15° blade pitch
- · Includes integrated 100-watt halogen downlight
- · Not suitable for installation on a sloped ceiling · Low Ceiling Adapter (LCA) is not compatible
- Set of 5