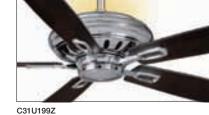

· Touch 3® six-speed wall control

#### CONTROL



Inteli. Touch3 (図) W-84

The Inteli • Touch 3 of wall-mounted system controls six variable fan speeds (in forward and reverse) and full-range light dimming (when equipped with optional light fixture) via radio frequency for optimum reliability. Advanced programmable features include Safe-Exit, Home-Safe<sup>™</sup>, Fan Minder<sup>®</sup>, and Light Minder<sup>®</sup>.

**6,49**4

Cubic Feet Per Minute

per watt at high speed.

ENERGY INFORMATION

AT HIGH SPEED

Electricity Use

115

Compare: 49" to 60" ceiling fans have airflow efficiencies

ranging from approximately 51 to 176 cubic feet per minute

Money-Saving Tip: Turn off fan when leaving room.

Airflow Efficiency

56



Snow White motor with Hi-Gloss Snow White blades, shown with 



Chrome motor with Espresso blades

Brushed Cocoa motor with

Reclaimed Antique blades



## VENETO NEW

This elegant fan says "Benvenuto" to every person who encounters its distinctive warmth. With a rich Bullion Black finish and hand-crafted fluted glass, the Veneto gives your great room a touch of Italy, no matter where you live.







- Direct Drive<sup>™</sup> motor / lifetime motor warranty
- 68" blade span / 13° blade pitch
- · Set of 5 exclusive blades included
- Includes integrated 90-watt incandescent uplight with bulbs
- Includes 120-watt incandescent downlight
- Minimum 9' ceiling required
- Requires additional hanging support (included)
- Includes Direct•Touch® four-speed wall control

#### ENERGY INFORMATION

AT HIGH SPEED

73

Electricity Use Airflow Efficiency 7,296 101 C