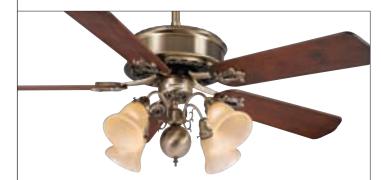

, -9, -11, -26, -32, -45, -46, -49, -72, -73, -546, -668

# G106

# Seashell Low-Pro⊠le Gass

⊠se with K1C or K2C fitter (sold separatel⊠⊠

# White Marble Low-Pro⊠le Gass

# G108

# Scavo Low-Pro⊠le Gass

Se with K1C or K2C fitter (sold separatel⊠

# G109

# White Frosted Low-Pro⊠le Gass ⊠se with K1C or K2C fitter (sold separatel⊠⊠

# •pal Low-Pro⊠le Gass with Accent

Se with K1C or K2C fitter (sold separateI∑IX



K2C-45 two-light fi⊠ture with ⊠108 Scavo ⊠lass shown on Panama motor in Brushed ic⊠el (6645⊠) with B562 ⊠ea⊠ blades



K1C-11 halogen light fi⊠ture with ⊠110 ⊠pal ⊠lass shown on ☑ etropolitan motor in Snow White (6411☑) with B511 ☑i-☑loss Snow White blades

<sup>\*</sup> Includes pullchain switch (not shown)

ACCESSORIES

# THUMBSCREW FITTERS









K134 / K134F K164 / K164F



K4C-4 four-light Williamsburg fitter with ⊠911 ⊠ec⊠Anti•ue side glass shown on Victorian motor in Anti•ue Brass (6344⊠) with BB21-WD Dar⊠Walnut blades

Create a uni\u00e4ue light \u00e4xture b\u00e4co\u00da bining a \u00e4ter \u00baith the shades o\u00e4 Nour choice Select a Nater NoN the NanNoptions a-ailable and coordinate it ∆ith co patible glass or other decorati-e shades to 

# Four-Arm Integrated Incandescent Fitter Mor ⊠⊠ ⊠ Gass 240 watts

Available finishes: -2, -4, -11

K4C

Williamsburg Four-Arm Center-Stem Incandescent Fitter Dr 🗆 Gass 240 watts

Available finishes: -2, -4, -92

Four-Light Integrated Incandescent Fitter Øbr ⊠ Ø Gass

240 watts

Available finishes: -2, -4, -8, -9, -11, -26, -32, -45, -46, -49, -72, -73, -546, -668

K134\* / K134F\* Four-Arm Center-Stem Swi∨el F