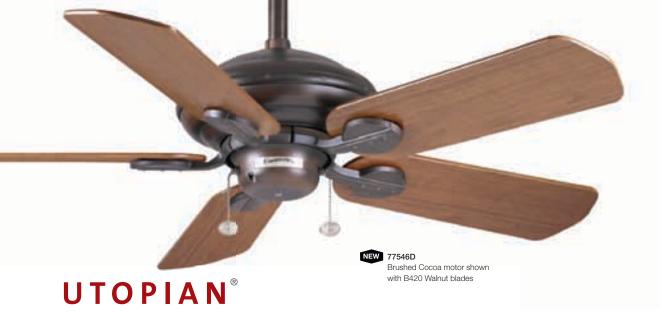

Optional controls available for indoor use (see pages 118-119 for details)

# CONTROL



# COMPATIBLE LIGHT FIXTURES

For dry, indoor locations: K100F, K134, K164, K2A, K2C, K4B, K4K, K4S, KG1K

For damp locations: K1K, KG2L, KGC12W (see Light Fixtures section beginning on page 102)

# MOTOR FINISHES





4726D Nava

Mava

White

# ENERGY INFORMATION AT HIGH SPEED

7,126

Electricity Use 82 (excludes lights)

87 Cubic Feet Per Measurements taken with 21" basic blades. Compare: 36" to 48" ceiling fans have airflow efficiencies ranging from approximately 71 to 86 cubic feet per minute per watt at high speed. 49" to 60" ceiling fans have airflow efficiencies ranging from approximately 51 to 176 cubic feet per minute per watt at high speed. Money-Saving Tip: Turn off fan when leaving room.





The versatile *Utopian* fan is ideally suited for humid environments. Smooth contours and simple lines provide a clean, progressive look that enhances decor without distraction. In bathrooms, kitchens, and verandas, the Utopian is the perfect choice.









The classic styling of the Panama Damp ceiling fan brings a breath of fresh air to humid locations inside and out. This ETL Damp-rated version of the traditional Panama fan enhances circulation in any potentially damp indoor environment, including kitchens, bathrooms, sunrooms, laundry rooms - even enclosed porches and verandas.







## FEATURES

- Direct Drive<sup>™</sup> motor / lifetime motor warranty
- 50" or 40" blade span / 16° blade pitch
- · Multiple All-Weather blade finish choices available (blades sold separately)
- ETL