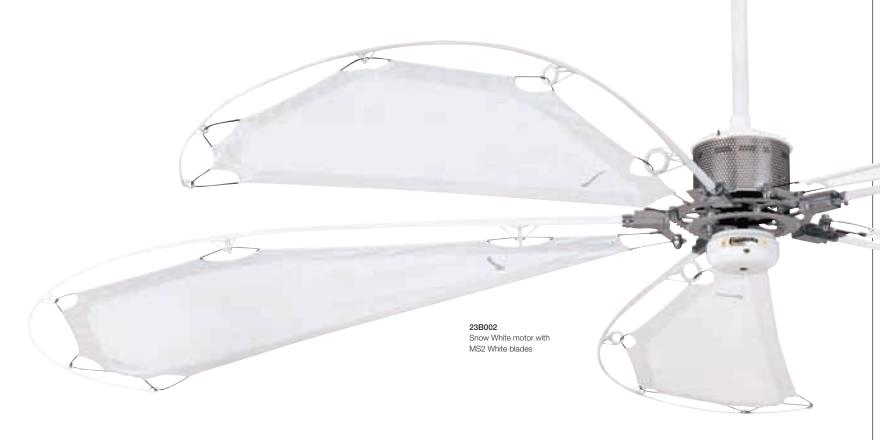

Use one Versa • Touch 2® to control several fans, or purchase an extra control to operate one fan from different locations.





The streamlined curves, contemporary styling, and quality craftsmanship that are hallmarks of classic Italian design have been incorporated into the • odena • This graceful fan features an integrated halogen light and Dynamic Blade™ engineering with injection-molded ABS blades.







- · Low Ceiling Adapter (LCA) is not compatible
- Includes Versa Touch 2® three-speed remote control
- **ENERGY INFORMATION** AT HIGH SPEED

Snow White motor with Snow White blades

Airflow Efficiency Electricity Use 5,832 72 81 Cubic Feet Per Minute Cubic Feet Per Minute Per Watt

ranging from approximately 71 to 86 cubic feet per minute

# Matte Black motor with Mahogany blades



## MALIBU STAR®

The refreshing design of the • alibu Star will captivate your imagination. A bicycle sprocket serves as the hub, and the nautical look results from the airy silk fabric blades tensioned by fiberglass fishing rods. This large fan will become the focal point of any room.



FINISH



# FEATURES

- Direct Drive<sup>™</sup> motor / lifetime motor warranty
- · 47" blade span / patented Dynamic Blade™engineering • Set of 5 exclusive injection-molded ABS blades
- included
- Includes integrated 100-watt halogen downlight with bulb

C10G8M

Compare: 36" to 48" ceiling fans have airflow efficiencies

Money-Saving Tip: Turn off fan when leaving room.

#### FINISHES CONTROL

C10G8M Matte Black (Mahogany blades) C10G11M Snow White (Snow White blades) C10G199M Chrome (Matte Black blad