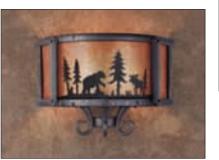

| Y INFORM                   | MATION                            |  |
| 86U89M Textured Matte Black (Relic blades)          |         |                          | AT HIGH SPEED              |                                   |  |
| oooogivi Textured iviatte black (helic blades)      | ( )     | Airflow 6,772            | Electricity Use <b>8</b> 4 | Airflow Efficiency 75             |  |
| EXCLUSIVE LIGHT FIXTURE                             | (:)     | Cubic Feet Per<br>Minute | Watts<br>(excludes lights) | Cubic Feet Per<br>Minute Per Watt |  |
| ⊠G86                                                |         |                          | 60" ceiling fans have      |                                   |  |

Versa·Touch2 (M)

W-73



8604-89 (Wilderness Pendant) Height: 28" • Width: 23"



8603-89 (Wilderness Sconce) Height: 10" • Width: 14" • Depth: 6"



8601-89 (Wilderness Table Lamp) Height: 27" • Width: 17"



8602-89 (Wilderness Torchiere) Height: 71" • Width: 19"



# LARGO II NEW

Casablanca brings the laid-back pace of the Florida Meys indoors with the • e\( Largo \) ● fan. Featuring cane-style stitched bamboo detailing on the motor housing and blade holders and ABS blades that replicate split bamboo, the •e Largo •is a charming example of British West Indies style.





The optional MG87-73 three-lamp, hurricane-style light fixture with bamboo-look accents was designed specifically for the ⊠ey Largo II.



- Direct Drive<sup>™</sup> motor / lifetime motor warranty
- 52" blade span / 15° blade pitch
- · Exclusive ABS blades included
- Requires additional hanging s