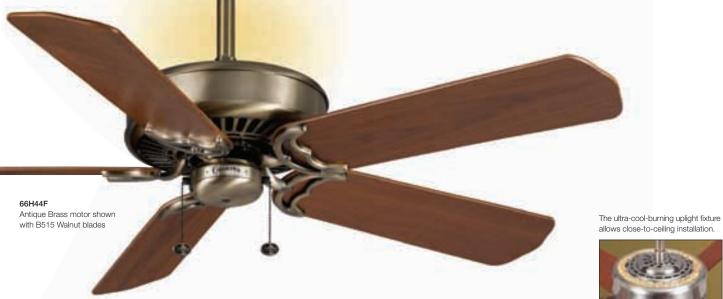

/b>    | Airflow <b>6,228</b>     | Electricity Use 102        |  |  |
| Cubic Feet Per<br>Minute | Watts<br>(excludes lights) | Cubic Feet Per<br>Minute Per Watt | Cubic Feet Per<br>Minute | Watts<br>(excludes lights) |  |  |

Measurements taken with 21" basic blades. Compare: 36" to 48" ceiling fans have airflow efficiencies ranging from approximately 71 to 86 cubic feet per minute per watt at high speed. 49" to 60" have airflow efficiencies ranging from approximately 51 to 176 cubic feet per minute per watt at high speed. Money-Saving Tip: Turn off fan when leaving room.



Brushed Nickel motor shown with B202 Mahogany

Weathered Copper motor shown with

and G911 Teck Antique side glass

B210 Relic blades, K4S-32 four-light fitter,

blades, K2A fitter, and G208 White Marble glass bowl



# PANAMA® ALO

With its traditional styling and subtle halo uplight, the Panama • alo ceiling fan casts a new light on an American classic. Its integrated halo uplight comes with incandescent bulbs that burn at ultra-cool temperatures for maximum energy efficiency.







- XTR200<sup>™</sup> motor / lifetime motor warranty
- 50" or 42" blade span / 20° blade pitch
- 5-blade configuration
- Multiple blade finish choices available (blades sold separately)
- · BL Long / BL Extra Long blades provide a 60" or 72" blade span, respectively, and 10° blade pitch – require BI-XX blade irons
- · Includes 45-watt halo uplight with incandescent bulbs (44,000-hour bulb life)
- Optional W-52, W-41, and W-81 controls available (see pages 118-119 for details)
- W-24 and W-28 not compatible
- · Low Ceili