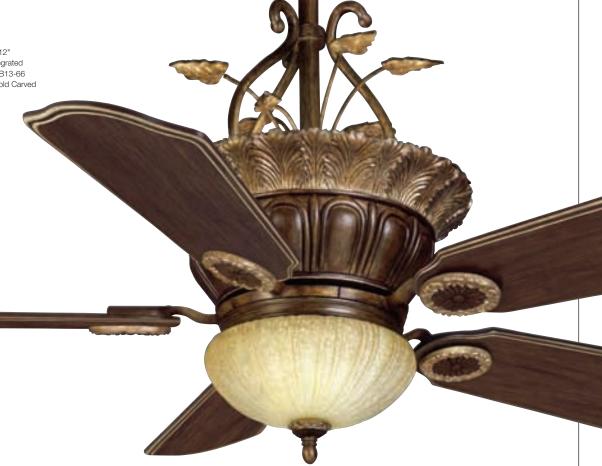

-----|----------------------------|-----------------------------------|--|
| Airflow<br>6,059         | Electricity Use<br>104     | Airflow Efficiency 58.2           |  |
| Cubic Feet Per<br>Minute | Watts<br>(excludes lights) | Cubic Feet Per<br>Minute Per Watt |  |

Measurements taken with 21" basic blades.Compare: 36" to 48" ceiling fans have airflow efficiencies ranging from approximately 71 to 86 cubic feet per minute per watt at high speed. 49" to 60" ceiling fans have airflow efficiencies ranging from approximately 51 to 176 cubic feet per minute per watt at high speed.

Money-Saving Tip: Turn off fan when leaving room.

#### C9K66M

Brushed Walnut motor with 12" decorative downrod and integrated light fixtures, shown with BVB13-66 Brushed Walnut / Antique Gold Carved Wood blades



## **REVERIE**

From the late 1800s until the 1920s, the design movement known as Beaux Arts gave rise to such sumptuous estates, and public buildings that the period was called "The Gilded Age." With its elaborate decorative elements, the Me-erie fan is a stunning example of this grand style.











C9K66M

Brushed Walnut motor with 3" standard downrod and integrated light fixtures, shown with BB21-WD Dark Walnut blades

#### FEATURES

- Direct Drive<sup>™</sup> motor / lifetime motor warranty
- 56" blade span / 15° blade pitch
- 5-blade configuration
- · Multiple blade finish choices available (blades sold separately)
- Includes integrated 100-watt incandescent uplight with bulbs
- · Includes 120-watt incandescent downlight with vintage Scavo glass and bulbs
- · Uplight and downlig