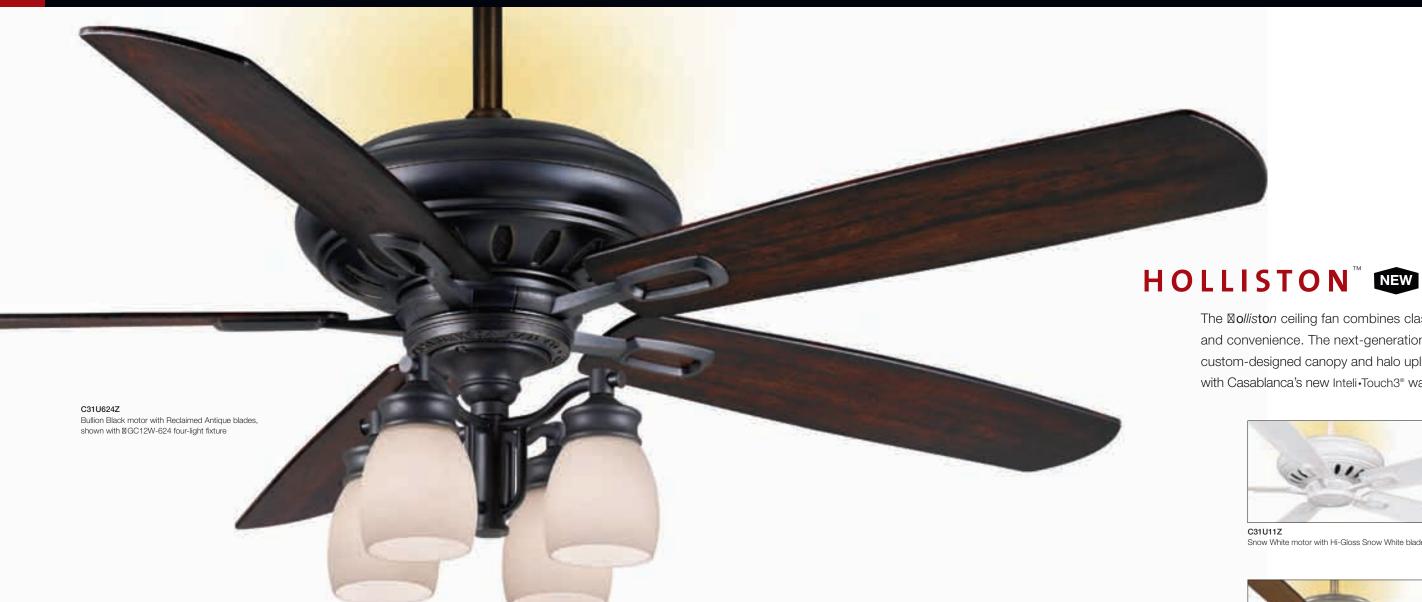

c feet per minute per watt at high speed. 49" to 60" ceiling fans have airflow efficiencies ranging from approximately 51 to 176 cubic feet per minute per watt at high speed.

Money-Saving Tip: Turn off fan when leaving room.

#### MOTOR FINISH

C12S72M Architectural White

#### COMPATIBLE LIGHT FIXTURES

№1C, №10, №134, №164, №2A, №2C, №4W, №4S, №G1W, №G210, □ 33L, □ 33T, □ 44T, □ GC12 (see Light Fixtures section beginning on page 102)



CONTROL

Versa · Touch2 (M)

The hand-held, user-friendly Versa-Touch2® remote system controls three forward and reverse fan speeds, full-range light dimming, and memory. An optional wall plate bracket is included. Use one Versa • Touch 2® to control several fans, or purchase an extra control to operate one fan from different locations.



TRANSITIONAL



The \( \mathbb{O}\) olliston ceiling fan combines classic style with ultimate performance and convenience. The next-generation "LP Plus" motor, accented with a custom-designed canopy and halo uplight, is controlled via radio frequency

with Casablanca's new Inteli • Touch 3° wall control.



Snow White motor with Hi-Gloss Snow White blades



C31U73Z Oil-Rubbed Bronze motor with Walnut blades



C31U45Z



C31U97Z Antique Pewter motor with Dark Walnut blades

Brushed Nickel motor with Clove blades

# with bulbs

FEATURES

FINISHES

XLP @ W

• 60" blade span / 15° blade pitch

· Set of 5 exclusive blades included

• "LP Plus® motor / lifetime motor warranty

• Includes integrated 42-watt incandescent uplight

C31U11⊠ Snow White (Hi-Gloss Snow White blades)

(Reclaimed Antique blades)

C31