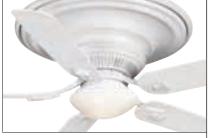

H I52IM/ C35G11H I44IM
Snow White motor with Hi-Gloss Snow White blades



C30G45H \( \text{M52}\text{M} / \text{C35G45H } \( \text{M4}\text{M} \)

Brushed Nickel motor with Espresso blades



C30G546H 152121/ C35G546H 144211 Brushed Cocoa motor with Espresso blades



C30G707H 1552M/ C35G707H 1444M Iron Ore motor with Carbon Fiber blades





# **VERMONT**

The compact silhouette and Colonial-inspired design details of the Ver⊠ ont ceiling fan make it an ideal choice for traditional homes with lower ceilings. Five carved wood blades and a Scavo glass downlight add classical elegance while ensuring year-round comfort in living rooms, family rooms, kitchens, and other interior settings.



Brushed Cocoa motor with Reclaimed Antique blades

# ideal solution for rooms with low ceilings. e m



C2M72M Architectural White motor with Architectural White blades

# e m

## FEATURES

- Direct Drive<sup>™</sup> motor / lifetime motor warranty
- 54" blade span / 15° blade pitch
- · Includes integrated 100-watt halogen downlight
- · Not suitable for installation on a sloped ceiling · Low Ceiling Adapter (LCA) is not compatible
- Set of 5 exclusive carved featherwood blades included Includes Versa Touch 2® three-speed remote control

#### **ENERGY INFORMATION** AT HIGH SPEED

Electricity Use

Airflow Efficiency 4,405 83 53 Cubic Feet Per Minute Cubic Feet Per Minute Per Watt

Compare: 49" to 60" ceiling fans have airflow efficiencies ranging from approximately 51 to 176 cubic feet per minute per watt at high speed Money-Saving Tip: Turn off fan when leaving room.

#### FEATURES

- Direc