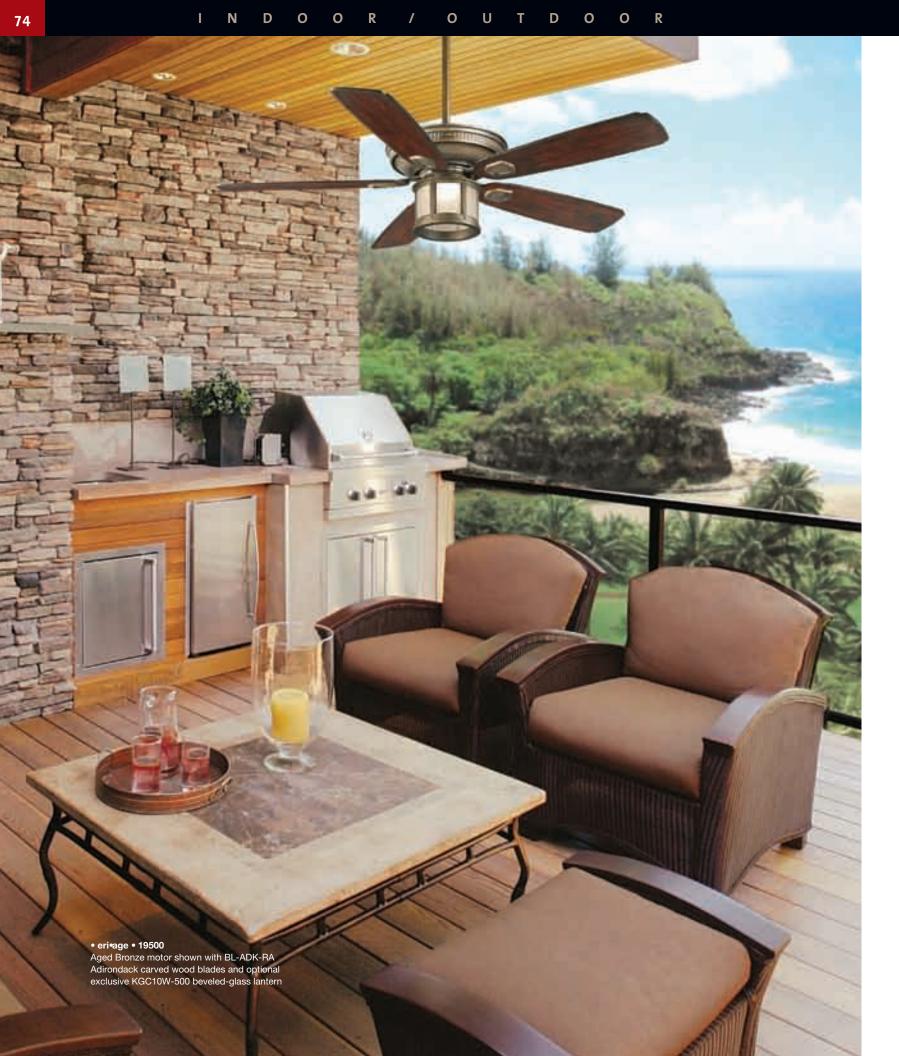

rk Walnut / Teak blades)

- Remote control adaptable (order control WRF3-xx or W-52)
- Optional controls available (see pages 118-119 for details)

# ENERGY INFORMATION

Airflow
5,100
Cubic Feet Per Minute

Airflow
Electricity Use
80
6 • .8
Cubic Feet Per Minute
(excludes lights)

Airflow Efficiency
6 • .8
Cubic Feet Per Minute Per Watt

Compare: 49" to 60" ceiling fans have airflow efficiencies ranging from approximately 51 to 176 cubic feet per minute per watt at high speed.

Money-Saving Tip: Turn off fan when leaving room.

# FINISHES

WRF3-xx

(optional)

3-Speed (D)

(Adapt • Touch optional)

84G11D Snow White

(Matte Snow White / Bleached Oak blades)

84G45D Brushed Nickel

(Dark Walnut / Mahogany blades)



CONTROL OPTIONS

3-Speed (D)
(Adapt•Touch optional)



WRF3-xx (optional)



# INDOOR/OUTDOOR AN

With the growing popularity of outdoor living, more and more people are finding relaxation and en by ment in environments that extend beyond the confines of the traditional house. Now you can en by a lifetime of comfort and style indoors and out with Casablanca's expanded collection of high-performance Indoor/Outdoor ceiling fans. This versatile collection offers a combination of Dampand Wet-rated fans in a wide variety of design choices.

Damp-rated fans are ideal for use in any area where additional air circulation is needed, including damp or humid environments such as kitchens, bathrooms, sunrooms, and laundry rooms. Wet-rated fans extend their functionality to outdoor rooms, verandas, covered patios, decks, and enclosed porches. Each fan in the collection featur