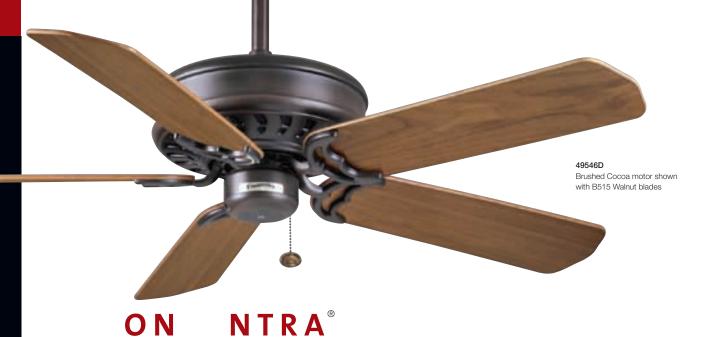

nts taken with 21" basic blades. Compare: 36" to 48" ceiling fans have airflow efficiencies ranging from approximately 71 to 86 cubic feet per minute per watt at high speed. 49" to 60" ceiling fans have airflow efficiencies ranging from approximately 51 to 176 cubic feet per minute per watt at high speed. Money-Saving Tip: Turn off fan when leaving room.



66H73F

Brushed Nickel motor shown with B562 Teak blades, K2C-45 integrated incandescent fitter. and G108 low-profile glass

Oil-Rubbed Bronze motor shown with B206 Dark Cherry blades, K44T-73 four-light fitter, and CSG2

Amber Speckled Scavo side glass

Measurements taken with 21" basic blades. Compare: 36" to 48" ceiling fans have airflow efficiencies ranging from approximately 51 to 176 cubic feet per minute per watt at high speed.



Casablanca's hallmark of quality and performance continues with this fan. The - oncentra features a fresh design well-suited for both traditional and transitional room settings.





# FEATURES

- Direct Drive<sup>™</sup> motor / lifetime motor warranty
- 50" or 42" blade span / 16° blade pitch
- 5-blade configuration

- · Multiple blade finish choices available (blades sold separately)
- · Optional controls available (see pages 118-119 for details)

# CONTROL



3-Speed (D)

The 3-Speed pullchain turns the fan on and off and controls the speed; each pull on the chain advances the speed to one of three settings. Fan forward and reverse is selected by a separate slide switch.

# COMPATIBLE LIGHT FIXTURES

K1CF, K1K, K100F, K101, K102, K103, K134, K134F, K164, K164F, K2A, K2C, K33L, K33R,