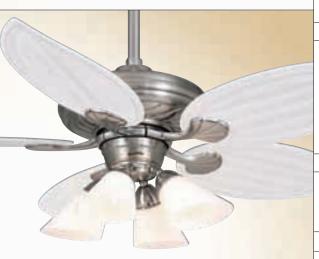

wall control









ENERGY INFORMATION AT HIGH SPEED

Flectricity Use Airflow Efficiency 6,6•0 81 81 Cubic Feet Per Cubic Feet Pe Minute excludes lights) Minute Per Watt

Measurements taken with 21" basic blades. Compare: 36" to 48" ceiling fans have airflow efficiencies ranging from approximately 71 to 86 cubic feet per minute per watt at high speed. 49" to 60" ceiling fans have airflow efficiencies ranging from approximately 51 to 176 cubic feet per minute per watt at high speed. Money-Saving Tip: Turn off fan when leaving room.

4945D

4988D

Brushed Nickel



46U11D NEW

Snow White motor with reversible Hi-Gloss Snow White / Matte Snow White blades

API TRANO

Brushed Cocoa motor with reversible Dark Walnut / Walnut blades, shown with K2A fitter and G220 Italian Textured glass bowl



Brushed Nickel motor shown with B28B-WH White Carved Wood South Seas blades, K44T-45 four-light fitter, and CSG15 side glass

# FEATURES

attitude like the - apistrano, with a soft, sculpted look and the nautical suggestion of seashells.

Subtle sophistication is a dominant theme in today's decor. Nothing complements this

- Direct Drive<sup>™</sup> motor / lifetime motor warranty
- 53" or 45" blade span (53" for unipack edition)
- 16° blade pitch / 5-blade configuration
- · Optional controls available for 3-Speed model (see pages 118-119 for details)

# CONTROL OPTIONS



3-Speed (D) (Adapt • Touch optional)



Versa. Touch2 (M) W-72

# COMPATIBLE LIGHT FIXTURES

K1C,\* K1CF,\*\* K1K, K100F,\*\* K101, K102, K103, K134, K134F,\*\* K164, K164F,\*\* K2A, K2C, K33L, K33R, K33T, K4, K4B, K4C