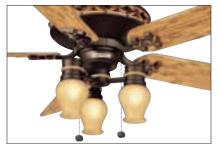

xcludes lights) | Cubic Feet Per<br>Minute Per Watt |  |
| ⊠G86                                                |         |                          | 60" ceiling fans have      |                                   |  |

Versa·Touch2 (M)

W-73



8604-89 (Wilderness Pendant) Height: 28" • Width: 23"



8603-89 (Wilderness Sconce) Height: 10" • Width: 14" • Depth: 6"



8601-89 (Wilderness Table Lamp) Height: 27" • Width: 17"



8602-89 (Wilderness Torchiere) Height: 71" • Width: 19"



# LARGO II NEW

Casablanca brings the laid-back pace of the Florida Meys indoors with the • e\( Largo \) ● fan. Featuring cane-style stitched bamboo detailing on the motor housing and blade holders and ABS blades that replicate split bamboo, the •e Largo •is a charming example of British West Indies style.





The optional MG87-73 three-lamp, hurricane-style light fixture with bamboo-look accents was designed specifically for the ⊠ey Largo II.



- Direct Drive<sup>™</sup> motor / lifetime motor warranty
- 52" blade span / 15° blade pitch
- · Exclusive ABS blades included
- Requires additional hanging support (included)
- · Optional controls available (see pages 118-119 for details)

## ENERGY INFORMATION

AT HIGH SPEED

Electricity Use Airflow Efficiency 5,510 80 69 Cubic Feet Per Minute Cubic Feet Per Minute Per Watt Watts (excludes lights)

Compare: 49" to 60" ceiling fans have airflow efficiencies ranging from approximately 51 to 176 cubic feet per minute per watt at high speed.

Money-Saving Tip: Turn off fan when leaving room.

## FEATURES

Direct Drive<sup>™</sup> motor / lifetime motor