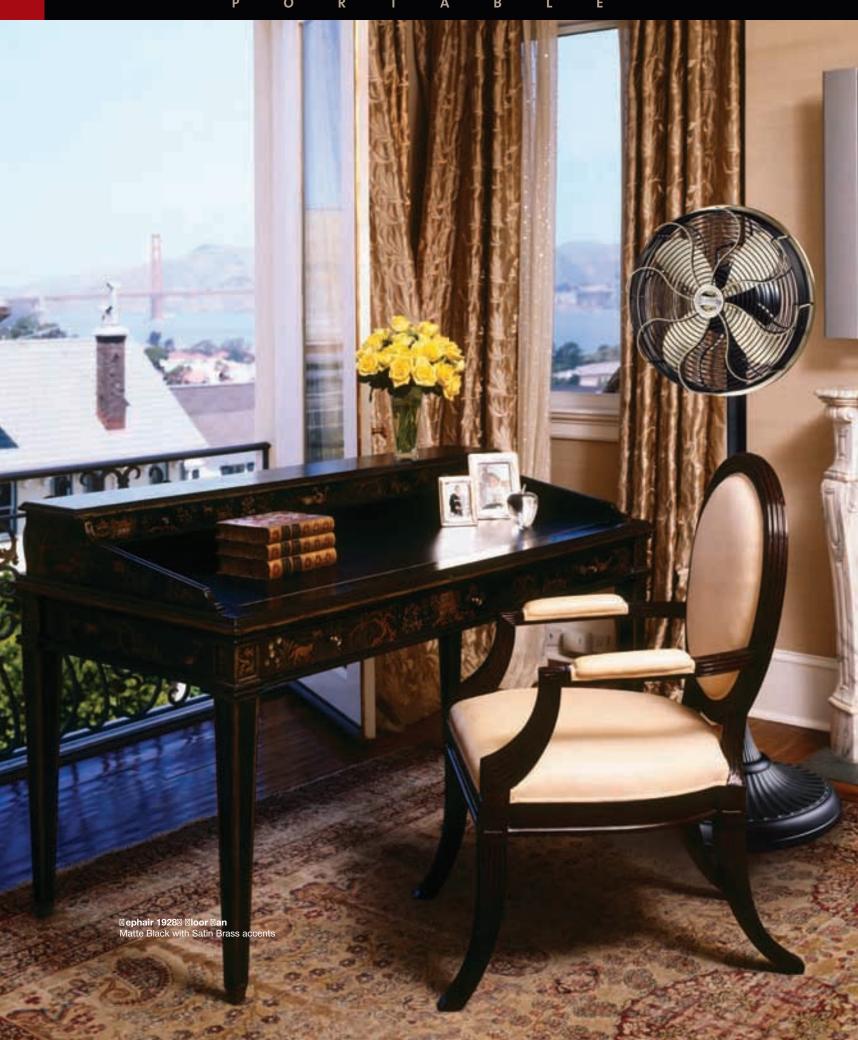

ENERGY INFORMATION

AT HIGH SPEED Electricity Use

83U11D

Airflow Efficiency 5.439 60 90.7 Cubic Feet Per Minute (excludes lights)

Compare: 49" to 60" ceiling fans have airflow efficiencies ranging from approximately 51 to 176 cubic feet per minute

Money-Saving Tip: Turn off fan when leaving room.

## FINISHES

83U11D Snow White (White All-Weather ABS blades) 83U46D Rustic Iron (Rustic Iron All-Weather ABS blades)

# COMPATIBLE LIGHT FIXTURES

For dr⊠indoor locations 100F. 101. 102. 103. 134. №164, №33L, №33R, №33T, №4C, №4W, №4M, №44V, №G1®, ⊠G101, ⊠G102, ⊠G210, ⊠G4W

# For da⊠ p locations XX 1X

(see Light Fixtures section beginning on page 102)

• ust use accessor⊠control to operate light ⊠xture ⊠ithout a pullchain•

CONTROL

3-Speed (D) (Adapt-Touch optional to indoor locations)





# **ZEPHAIR**<sup>™</sup>

Casablanca's Zephair oscillating portable fans are a faithful reproduction of the elegant fans from that fabulous era in American history—The Roaring '20s.

Like all Casablanca fans, the Zephair is superbly designed and engineered for a lifetime of efficient use.



| FEATURES                             |                                            | DIMEN  | DIMENSIONS        |       |            |        |  |  |  |  |
|--------------------------------------|--------------------------------------------|--------|-------------------|-------|------------|--------|--|--|--|--|
| Lifetime motor warranty              | Ultra-quiet motor                          |        | nensions (in inch | •     | Blade Span | Weight |  |  |  |  |
| <ul> <li>Three fan speeds</li>